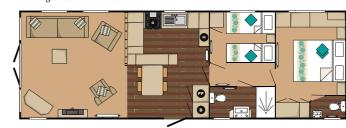

ROSEDALE 36 X 12 - 2 BEDROOM

Bed sizes: Double 1905mm x 1525mm & 2 x Single 1830mm x 685mm

ROSEDALE 39 X 12 - 2 BEDROOM

Bed sizes: Double 1905mm x 1525mm & 2 x Single 1830mm x 685mm

ROSEDALE 39 X 12 - 3 BEDROOM