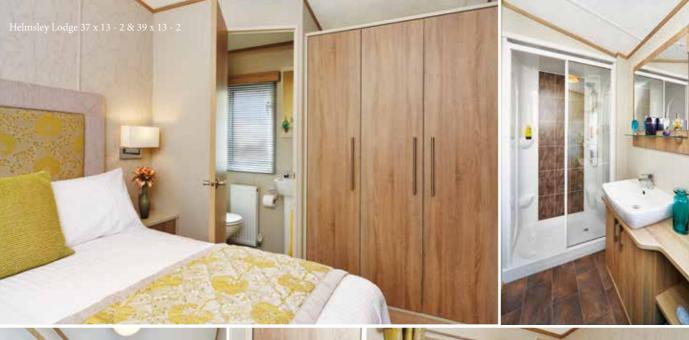

# **HELMSLEY LODGE**

Spacious and welcoming, the warm tones of the unashamedly elegant Helmsley Lodge offer a specification and value that is unrivalled by any other holiday home in this position of the market.

The brand new sculpted seating along with the Inglenook fireplace and mock log burner enhance the already class leading Helmsley Lodge. It has a classic interior that other lodges aspire to imitate. Built and finished to the highest standards throughout, the wrap around kitchen and connecting dining area feature stunning high-gloss surfaces and domestic quality appliances.