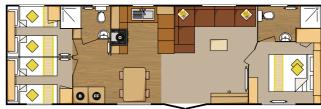

# **ASHDALE**

ASHDALE 30 X 12 - 2 BEDROOM

Bed sizes: Double 1905mm x 1370mm & 2 x Single 1830mm x 685mm

ASHDALE 32 X 12 - 2 BEDROOM

Bed sizes: Double 1905mm x 1525mm & 2 x Single 1830mm x 685mm

ASHDALE 35 X 12 - 2 BEDROOM

Bed sizes: Double 1905mm x 1525mm & 2 x Single 1830mm x 685mm

ASHDALE 36 X 12 - 3 BEDROOM

Bed sizes: Double 1905mm x 1370mm, 2 x Single 1830mm x 685mm & 2 x Single 1830mm x 610mm

35