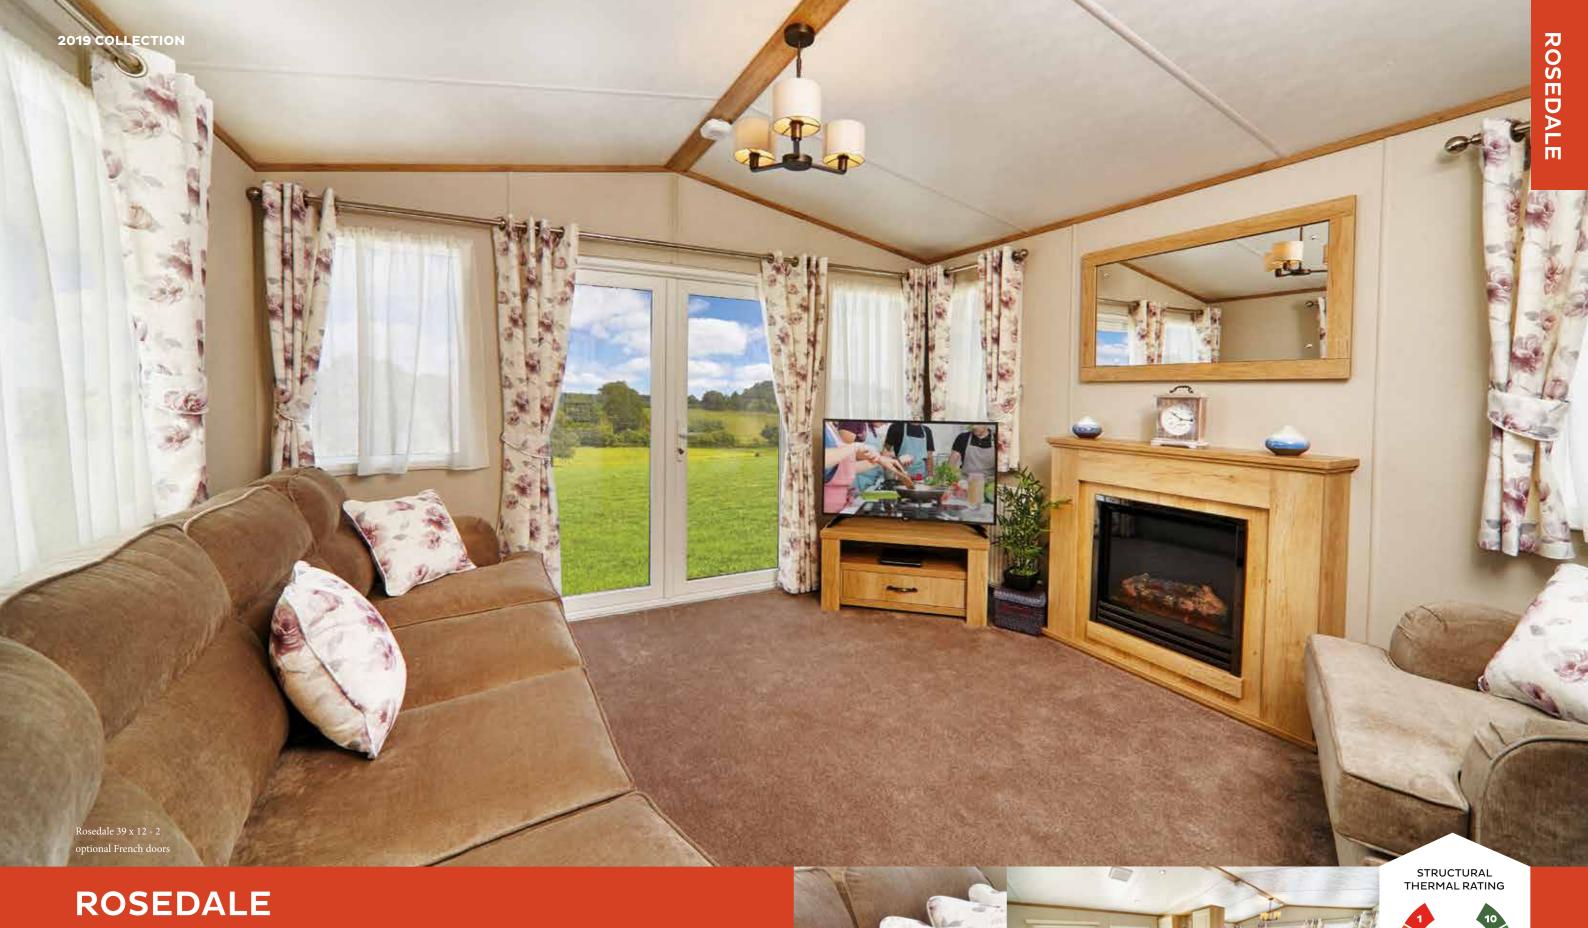

1 UPTO 9 3 8.8 8

Rating is based on 39 x 13 - 2 Bedroom Helmsley Lodge fitted with optional Ultra Warm Plus - For more information see page 5

New for 2019. Designed to evoke a traditional country cottage, this sophisticated and elegant Holiday Home creates a contemporary, yet cosy living space. With it's intelligent use of space and the clear division of living areas Rosedale makes a superior choice for the discerning buyer.

In the living area, full-length windows and homely fabrics are complemented by sumptuous domestic quality seating, creating a warm and welcoming space you won't want to leave. The separate and generously equipped kitchen with feature flooring, under-counter fridge and freezer along with the combination integrated microwave give all the home from home comforts you'd expect at this position of the range.