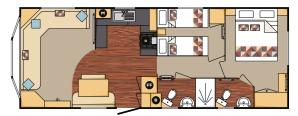

ROSEDALE 36 X 12 - 2 BEDROOM

Bed sizes: Double 1905mm x 1525mm & 2 x Single 1830mm x 685mm

ROSEDALE 39 X 12 - 2 BEDROOM

Bed sizes: Double 1905mm x 1525mm & 2 x Single 1830mm x 685mm

ROSEDALE 39 X 12 - 3 BEDROOM

Bed sizes: Double 1905mm x 1370mm, 2 x Single 1830mm x 685mm & 2 x Single 1830mm x 610mm

KEY

Microwave

Washing

Machine

Dish Washer

Fridge

Freezer