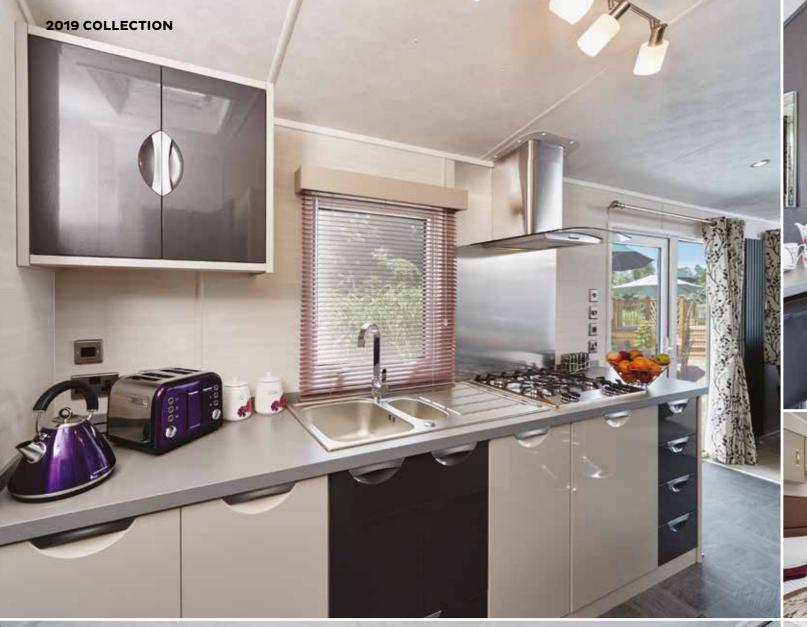

# **ENVOY**

With this evolution of the Envoy a new message has been delivered; Carnaby can take the best and make it better.

The new light and airy outlook front window option in this class leading holiday home is as luxurious as it is ingenious. The open-plan luxury loft apartment styling remains, but the view is enhanced by the lift up remote controlled TV\* and large picture window. Innovative feature lighting and premium materials, wrap around the occupants enhancing the home from home feeling awarded to the Envoy by large comfortable sofas, a full size domestic quality kitchen, premium appliances and comfy beds. The Envoy continues to set the benchmark by which all other holiday homes will be measured.

Rating is based on 40 x 13 - 2 when fitted with optional Ultra Warm Plus - For more information see page 5

Optional washing mad

2019 COLLECTION