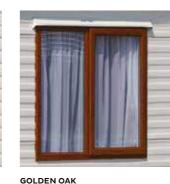

# WINDOW FINISHES

To complement your choice of exterior cladding colour we offer a wide range of uPVC window options.

GREY

36 www.carnabycaravans.com

<sup>\*</sup>Samples are available on request

**OPTIONS** 