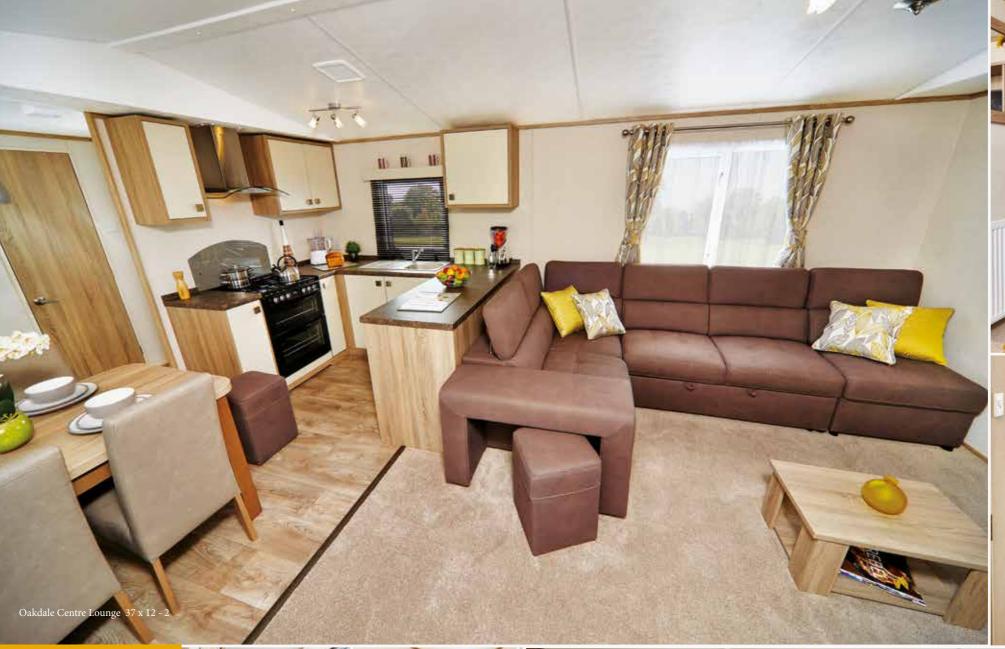

# OAKDALE CENTRE LOUNGE

Enjoy all of the best parts of the Oakdale, configured into a unique centre lounge layout.

Rating is based on 37 x 12 - 2 when fitted with optional Ultra Warm Plus - For more information see page 5

# **INNOVATION**

The 2019 Oakdale features an exclusive and innovative sofa which can be configured to your every whim. Find your perfect seating position with pop-up headrests, stowaway occasional / foot stools and make space for the whole family to relax with the innovative daybed. Our modular seating also incorporates the free-moving chair.