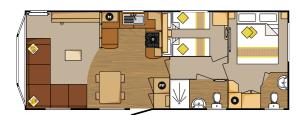

Bed sizes: Double 1905mm x 1525mm, 1 x Single 1830mm x 760mm & 1 x Single 1830mm x 915mm

HELMSLEY LODGE 39 X 13 - 3 BEDROOM

Bed sizes: Double 1905mm x 1370mm, 1 x Single 1830mm x 915mm, x 1 Single 1830mm x 760mm & 2 x Single 1830mm x 610mm

ROSEDALE 36 X 12 - 2 BEDROOM

Bed sizes: Double 1905mm x 1525mm & 2 x Single 1830mm x 685mm

ROSEDALE 39 X 12 - 2 BEDROOM

Bed sizes: Double 1905mm x 1525mm & 2 x Single 1830mm x 685mm

ROSEDALE 39 X 12 - 3 BEDROOM