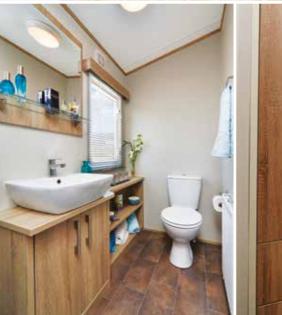

In the living area, full-length windows and homely fabrics are complemented by sumptuous domestic quality seating, creating a warm and welcoming space you won't want to leave. The separate and generously equipped kitchen with feature flooring, under-counter fridge and freezer along with the combination integrated microwave give all the home from home comforts you'd expect at this position of the range.

Step inside the bedrooms and you'll find practical storage, sumptuous styling and our very own supremely comfortable mattresses.

PLANS, FEATURES AND OPTIONS CAN BE FOUND FROM PAGE 32

Rating is based on 39 x 12 - 2 when fitted with optional Ultra Warm Plus - For more information see page 5