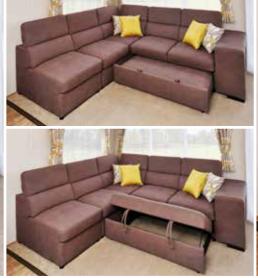

# **INNOVATION**

The 2019 Oakdale features an exclusive and innovative sofa which can be configured to your every whim. Find your perfect seating position with pop-up headrests, stowaway occasional / foot stools and make space for the whole family to relax with the innovative daybed. Our modular seating also incorporates the free-moving chair.