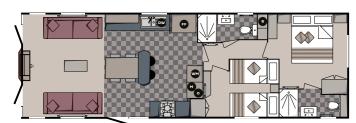

ROSEDALE 36 X 12 - 2 BEDROOM

Bed sizes: Double 1905mm x 1525mm & 2 x Single 1830mm x 685mm

ROSEDALE 39 X 12 - 2 BEDROOM

Bed sizes: Double 1905mm x 1525mm & 2 x Single 1830mm x 685mm

ROSEDALE 39 X 12 - 3 BEDROOM