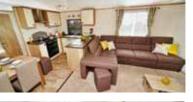

# **ENVOY**

With this evolution of the Envoy a new message has been delivered; Carnaby can take the best and make it better.

The new light and airy outlook front window option in this class leading holiday home is as luxurious as it is ingenious. The open-plan luxury loft apartment styling remains, but the view is enhanced by the lift up remote controlled TV\* and large picture window. Innovative feature lighting and premium materials, wrap around the occupants enhancing the home from home feeling awarded to the Envoy by large comfortable sofas, a full size domestic quality kitchen, premium appliances and comfy beds. The Envoy continues to set the benchmark by which all other holiday homes will be measured.

### **SUPERIOR SEATING AS STANDARD**

To enable absolute relaxation when you need it most, all of our models include full-size, domestic quality seating.