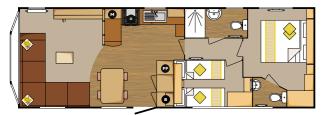

# OPTIONAL FRONT DOOR WINDOW ARRANGEMENT

- ·Oakdale 32 x 12 2 Bedroom
- ·Oakdale 35 x 12 2 Bedroom
- ·Oakdale 36 x 12 3 Bedroom
- ·Oakdale 37 x 12 2 Bedroom
- ·Oakdale 38 x 12 3 Bedroom