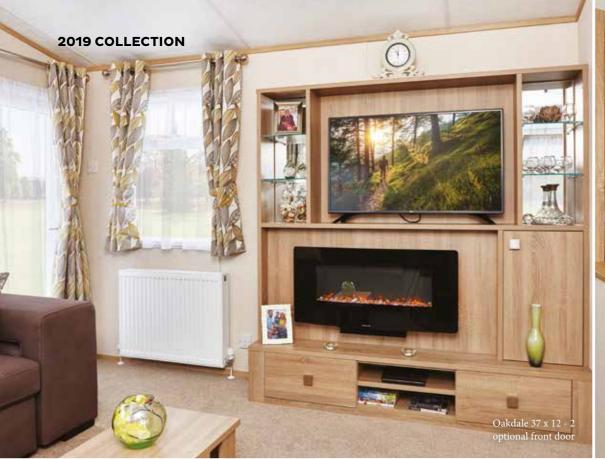

19

Oakdale returns to the range updated and enhanced for 2019 with refreshed fabrics and a truly innovative sofa arrangement. Step inside and you'll be greeted by that unmistakable Oakdale feeling of home, with oak finishes and subtle accent colours giving rise to a quality rarely afforded to holiday homes at this price point.

With modern appliances, aesthetic light fixtures and every element designed to provide maximum comfort, Oakdale is an exemplary choice for families and couples in search of a genuine sanctuary.

Rating is based on 37 x 12 - 2 when fitted with optional Ultra Warm Plus - For more information see page 5

# **INNOVATION**

The 2019 Oakdale features an exclusive and innovative sofa which can be configured to your every whim. Find your perfect seating position with pop-up headrests, stowaway occasional / foot stools and make space for the whole family to relax with the innovative daybed. Our modular seating also incorporates the free-moving chair.