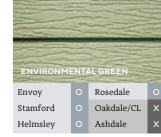

# **CLADDING**

Exterior colours and finishes to suit you and your surroundings. Where options allow, holiday homes can be clad in Aluminium, Embossed Plastic, CanExel or Timber.

| Standard      | S |
|---------------|---|
| Optional      | 0 |
| Not Available | Х |

| ACADIA   | 10000000000000000000000000000000000000 |            | THE PARTY |
|----------|----------------------------------------|------------|-----------|
| Envoy    | 0                                      | Rosedale   | 0         |
| Stamford | 0                                      | Oakdale/CL | х         |
| Helmsley | 0                                      | Ashdale    | Х         |