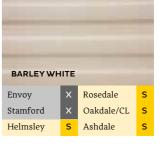

# **CLADDING**

Exterior colours and finishes to suit you and your surroundings. Where options allow, holiday homes can be clad in Aluminium, Embossed Plastic, CanExel or Timber.

| Standard      | S |
|---------------|---|
| Optional      | 0 |
| Not Available | Х |