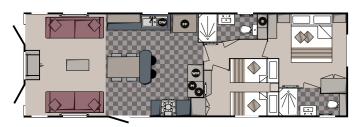

ROSEDALE 36 X 12 - 2 BEDROOM

Bed sizes: Double 1905mm x 1525mm & 2 x Single 1830mm x 685mm

ROSEDALE 39 X 12 - 2 BEDROOM

Bed sizes: Double 1905mm x 1525mm & 2 x Single 1830mm x 685mm

ROSEDALE 39 X 12 - 3 BEDROOM

Bed sizes: Double 1905mm x 1370mm, 2 x Single 1830mm x 685mm & 2 x Single 1830mm x 610mm

KEY

Microwave

Washing

Machine

Dish Washer

Fridge

Freezer