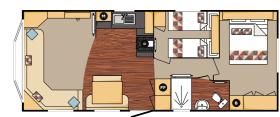

# **ROSEDALE**

ENVOY 40 X 13 - 2 BEDROOM

Bed sizes: Double 1905mm x 1525mm & 2 x Single 1830mm x 915mm

ENVOY OUTLOOK 40 X 13 - 2 BEDROOM

Bed sizes: Double 1905mm x 1525mm & 2 x Single 1830mm x 915mm

STAMFORD LODGE 39 X 13 - 2 BEDROOM

Bed sizes: Double 1905mm x 1525mm & 2 x Single 1830mm x 685mm

HELMSLEY LODGE 37 X 13 - 2 BEDROOM

Bed sizes: Double 1905mm x 1525mm, 1 x Single 1830mm x 760mm & 1 x Single 1830mm x 915mm

HELMSLEY LODGE 39 X 13 - 2 BEDROOM