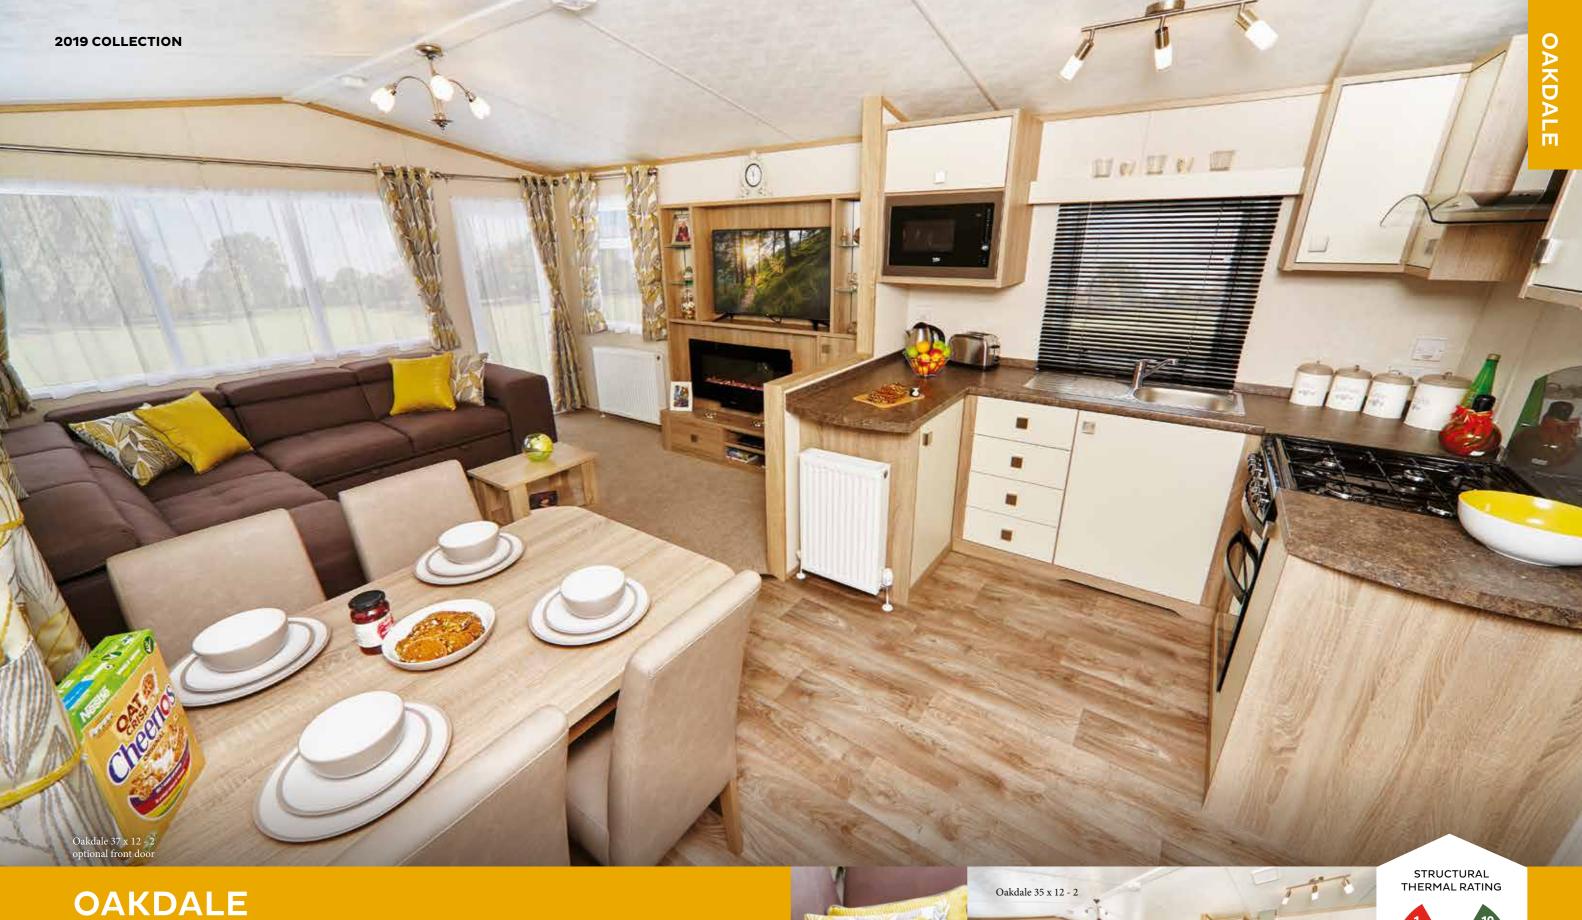

19

Oakdale returns to the range updated and enhanced for 2019 with refreshed fabrics and a truly innovative sofa arrangement. Step inside and you'll be greeted by that unmistakable Oakdale feeling of home, with oak finishes and subtle accent colours giving rise to a quality rarely afforded to holiday homes at this price point.

With modern appliances, aesthetic light fixtures and every element designed to provide maximum comfort, Oakdale is an exemplary choice for families and couples in search of a genuine sanctuary.

Rating is based on 37 x 12 - 2 when fitted with optional Ultra Warm Plus - For more information see page 5