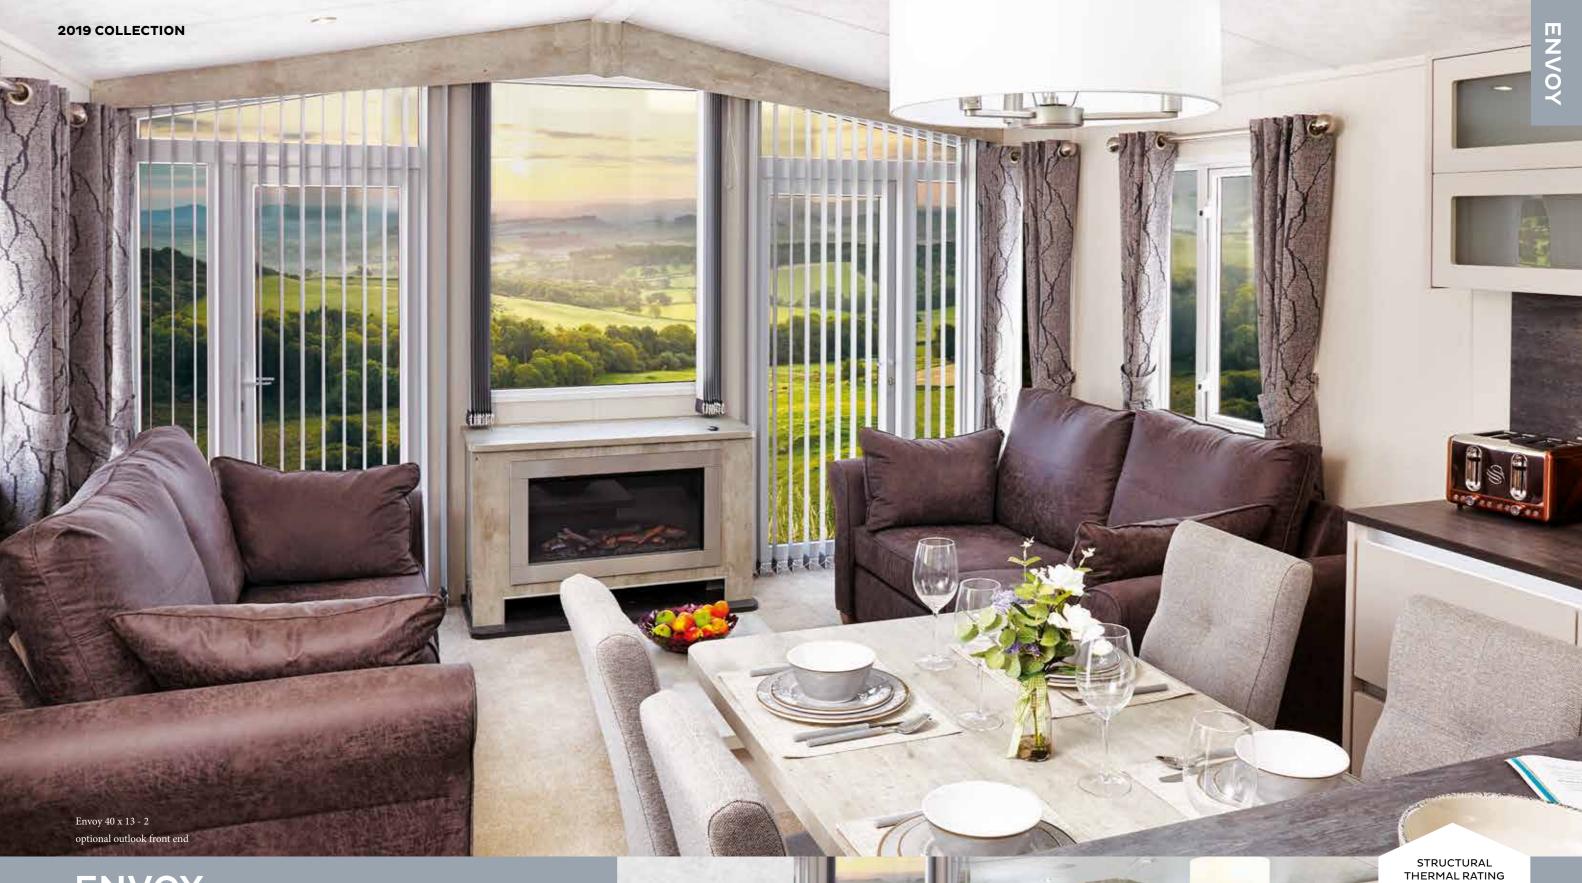

# **ENVOY**

With this evolution of the Envoy a new message has been delivered; Carnaby can take the best and make it better.

The new light and airy outlook front window option in this class leading holiday home is as luxurious as it is ingenious. The open-plan luxury loft apartment styling remains, but the view is enhanced by the lift up remote controlled TV\* and large picture window. Innovative feature lighting and premium materials, wrap around the occupants enhancing the home from home feeling awarded to the Envoy by large comfortable sofas, a full size domestic quality kitchen, premium appliances and comfy beds. The Envoy continues to set the benchmark by which all other holiday homes will be measured.