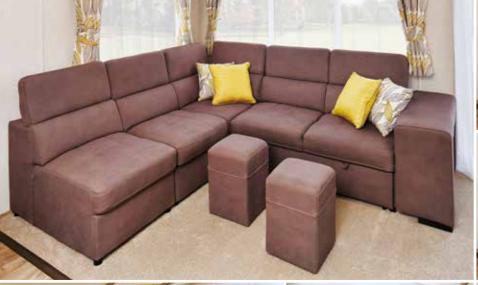

# **INNOVATION**

The 2019 Oakdale features an exclusive and innovative sofa which can be configured to your every whim. Find your perfect seating position with pop-up headrests, stowaway occasional / foot stools and make space for the whole family to relax with the innovative daybed. Our modular seating also incorporates the free-moving chair.