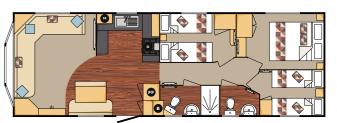

# OAKDALE 36 X 12 - 3 BEDROOM

Bed sizes: Double 1905mm x 1370mm, 2 x Single 1830mm x 685mm & 2 x Single 1830mm x 610mm

OAKDALE 37 X 12 - 2 BEDROOM

Bed sizes: Double 1905mm x 1525mm & 2 x Single 1830mm x 685mm

OAKDALE 38 X 12 - 3 BEDROOM

Bed sizes: Double 1905mm x 1370mm, 2 x Single 1830mm x 685mm & 2 x Single 1830mm x 610mm