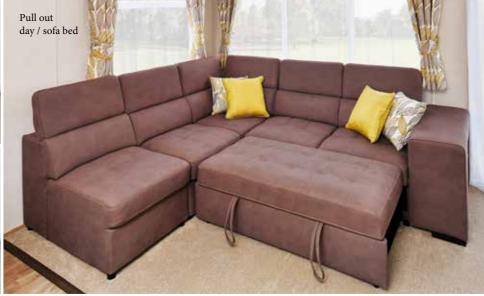

# **INNOVATION**

The 2019 Oakdale features an exclusive and innovative sofa which can be configured to your every whim. Find your perfect seating position with pop-up headrests, stowaway occasional / foot stools and make space for the whole family to relax with the innovative daybed. Our modular seating also incorporates the free-moving chair.