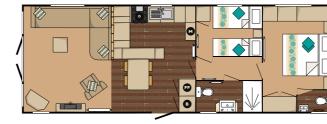

Bed sizes: Double 1905mm x 1525mm & 2 x Single 1830mm x 685mm

HELMSLEY LODGE 37 X 13 - 2 BEDROOM

Bed sizes: Double 1905mm x 1525mm, 1 x Single 1830mm x 760mm & 1 x Single 1830mm x 915mm

HELMSLEY LODGE 39 X 13 - 2 BEDROOM

Bed sizes: Double 1905mm x 1525mm, 1 x Single 1830mm x 760mm & 1 x Single 1830mm x 915mm

HELMSLEY LODGE 39 X 13 - 3 BEDROOM

Bed sizes: Double 1905mm x 1370mm, 1 x Single 1830mm x 915mm, x 1 Single 1830mm x 760mm & 2 x Single 1830mm x 610mm