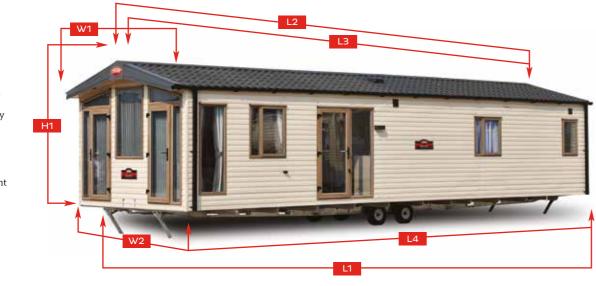

# **EXTERNAL SIZES**

# KEY

- L1 Overall length including tow bar
- L2 Overall roof length inc. Gutters
- L3 Body length inc. Bay (if applicable)
- L4 Body length at floor level
- W1 Overall width inc. Gutters/Plastic front W2 Overall body width
- H1 Overall height inc.

| ENVOY                       | L1<br>(M) | L2<br>(M) | L3<br>(M) | L4<br>(M) | W1<br>(M) | W2<br>(M) | H1<br>(M) | Weight<br>(KG) |
|-----------------------------|-----------|-----------|-----------|-----------|-----------|-----------|-----------|----------------|
| 40 x 13 - 2 Bedroom         | 13.2      | 12.71     | 12.4      | 12.3      | 4.3       | 3.98      | 3.57      | 6180*          |
| 40 x 13 - 2 Bedroom Outlook | 13.2      | 12.71     | N/A       | 12.3      | 4.3       | 3.98      | 3.57      | 5920*          |
| STAMFORD LODGE              |           |           |           |           |           |           |           |                |