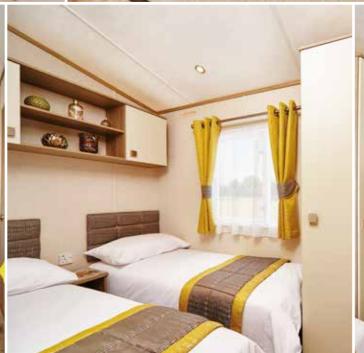

# **HELMSLEY LODGE**

Spacious and welcoming, the warm tones of the unashamedly elegant Helmsley Lodge offer a specification and value that is unrivalled by any other holiday home in this position of the market.

The brand new sculpted seating along with the Inglenook fireplace and mock log burner enhance the already class leading Helmsley Lodge. It has a classic interior that other lodges aspire to imitate. Built and finished to the highest standards throughout, the wrap around kitchen and connecting dining area feature stunning high-gloss surfaces and domestic quality appliances.