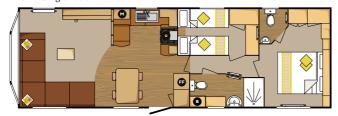

# **ROSEDALE**

ENVOY 40 X 13 - 2 BEDROOM

Bed sizes: Double 1905mm x 1525mm & 2 x Single 1830mm x 915mm

ENVOY OUTLOOK 40 X 13 - 2 BEDROOM

Bed sizes: Double 1905mm x 1525mm & 2 x Single 1830mm x 915mm

STAMFORD LODGE 39 X 13 - 2 BEDROOM

Bed sizes: Double 1905mm x 1525mm & 2 x Single 1830mm x 685mm

HELMSLEY LODGE 37 X 13 - 2 BEDROOM

Bed sizes: Double 1905mm x 1525mm, 1 x Single 1830mm x 760mm & 1 x Single 1830mm x 915mm

HELMSLEY LODGE 39 X 13 - 2 BEDROOM