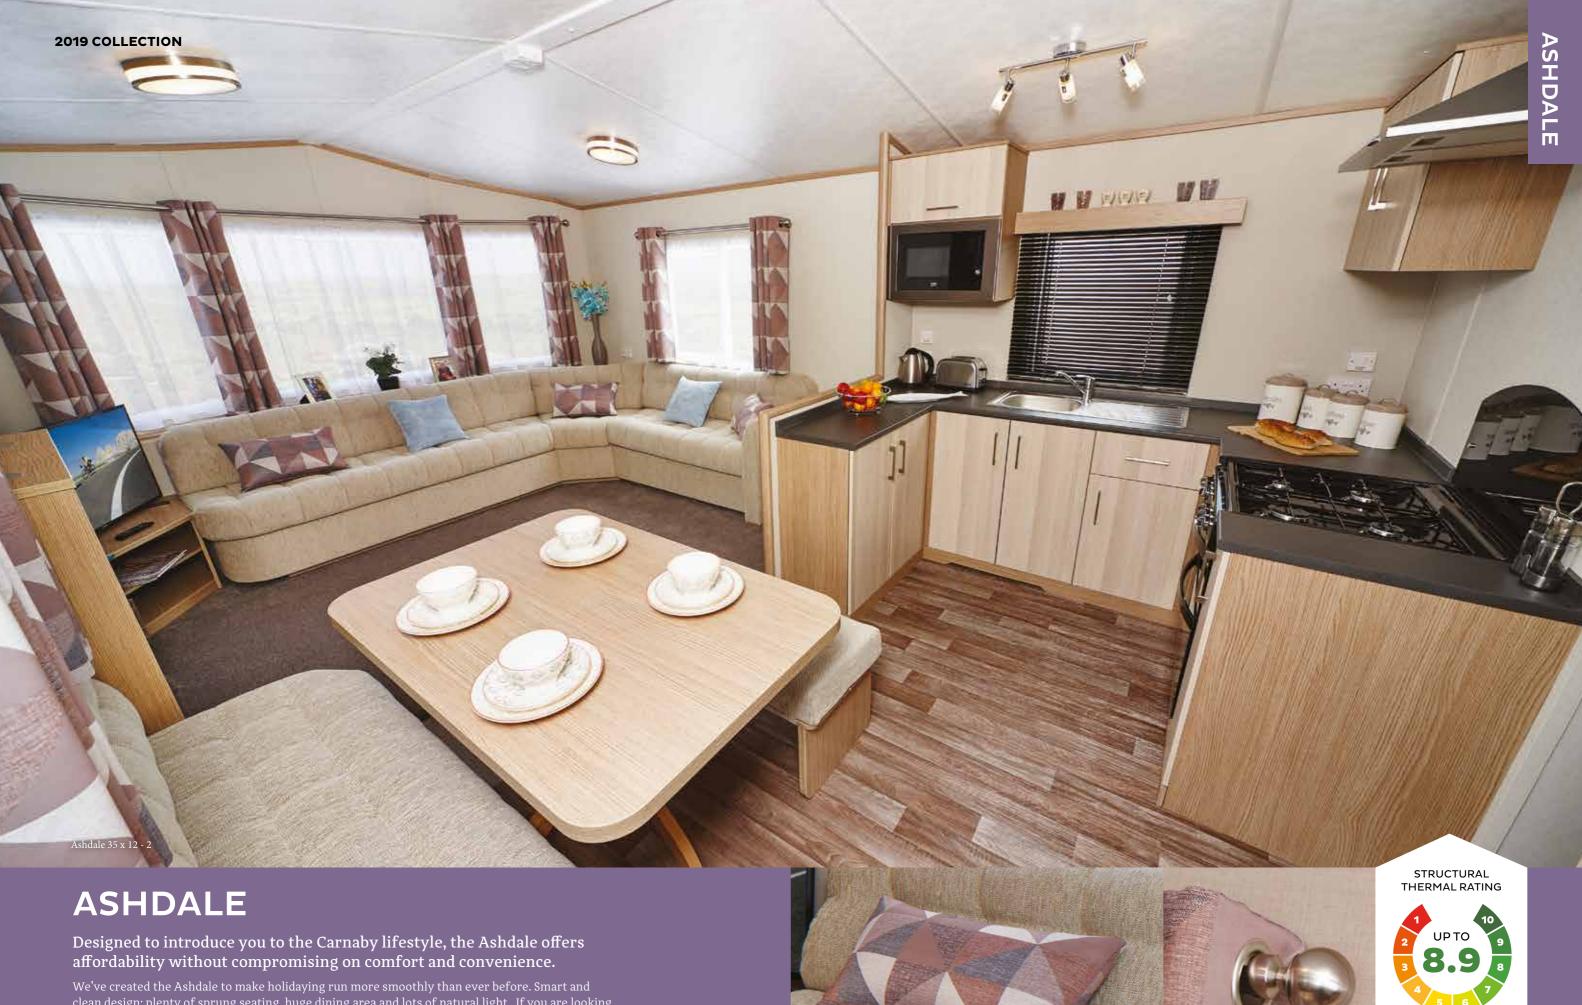

We've created the Ashdale to make holidaying run more smoothly than ever before. Smart and clean design; plenty of sprung seating, huge dining area and lots of natural light. If you are looking for fuss free design with buckets of space to relax and unwind then look no further.

Rating is based on 36 x 12-3 when fitted with optional Ultra Warm Plus - For more information see page 5