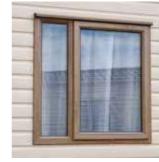

# WINDOW FINISHES

To complement your choice of exterior cladding colour we offer a wide range of uPVC window options.

GREY

36 www.carnabycaravans.com

<sup>\*</sup>Samples are available on request

**OPTIONS** 