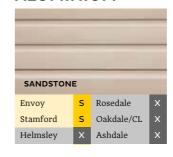

# **CLADDING**

Exterior colours and finishes to suit you and your surroundings. Where options allow, holiday homes can be clad in Aluminium, Embossed Plastic, CanExel or Timber.

| Standard      | S |
|---------------|---|
| Optional      | 0 |
| Not Available | Х |