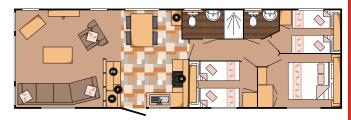

# **OAKDALE**

OAKDALE 32 X 12 - 2 BEDROOM

Bed sizes: Double 1905mm x 1525mm & 2 x Single 1830mm x 685mm

OAKDALE 35 X 12 - 2 BEDROOM

Bed sizes: Double 1905mm x 1525mm & 2 x Single 1830mm x 685mm

# OPTIONAL FRONT DOOR WINDOW ARRANGEMENT

- ·Oakdale 32 x 12 2 Bedroom
- ·Oakdale 35 x 12 2 Bedroom
- ·Oakdale 36 x 12 3 Bedroom
- ·Oakdale 37 x 12 2 Bedroom
- ·Oakdale 38 x 12 3 Bedroom

# OAKDALE 36 X 12 - 3 BEDROOM

Bed sizes: Double 1905mm x 1370mm, 2 x Single 1830mm x 685mm & 2 x Single 1830mm x 610mm

OAKDALE 37 X 12 - 2 BEDROOM

Bed sizes: Double 1905mm x 1525mm & 2 x Single 1830mm x 685mm

OAKDALE 38 X 12 - 3 BEDROOM

Bed sizes: Double 1905mm x 1370mm, 2 x Single 1830mm x 685mm & 2 x Single 1830mm x 610mm