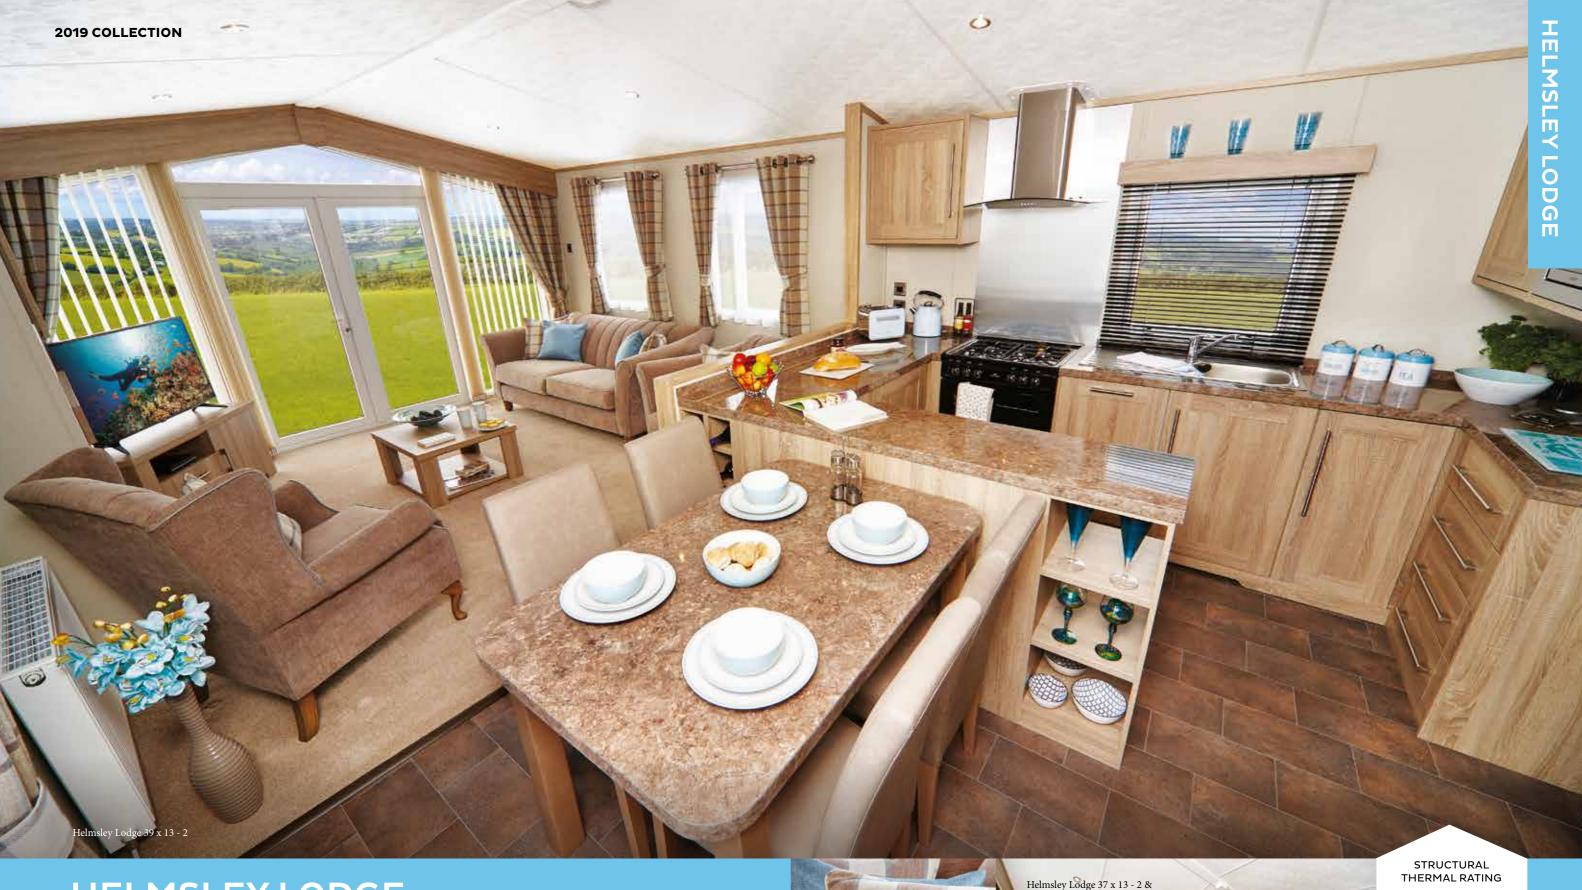

# **HELMSLEY LODGE**

Spacious and welcoming, the warm tones of the unashamedly elegant Helmsley Lodge offer a specification and value that is unrivalled by any other holiday home in this position of the market.

The brand new sculpted seating along with the Inglenook fireplace and mock log burner enhance the already class leading Helmsley Lodge. It has a classic interior that other lodges aspire to imitate. Built and finished to the highest standards throughout, the wrap around kitchen and connecting dining area feature stunning high-gloss surfaces and domestic quality appliances.