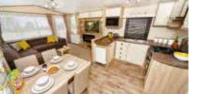

1 UPTO 9 3 8.8 8

Rating is based on 39 x 13 - 2 Bedroom Helmsley Lodge fitted with optional Ultra Warm Plus - For more information see page 5

New for 2019. Designed to evoke a traditional country cottage, this sophisticated and elegant Holiday Home creates a contemporary, yet cosy living space. With it's intelligent use of space and the clear division of living areas Rosedale makes a superior choice for the discerning buyer.

In the living area, full-length windows and homely fabrics are complemented by sumptuous domestic quality seating, creating a warm and welcoming space you won't want to leave. The separate and generously equipped kitchen with feature flooring, under-counter fridge and freezer along with the combination integrated microwave give all the home from home comforts you'd expect at this position of the range.

Step inside the bedrooms and you'll find practical storage, sumptuous styling and our very own supremely comfortable mattresses.

PLANS, FEATURES AND OPTIONS CAN BE FOUND FROM PAGE 32

Rating is based on 39 x 12 - 2 when fitted with optional Ultra Warm Plus - For more information see page 5