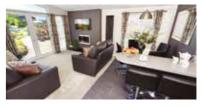

# **ENVOY**

With this evolution of the Envoy a new message has been delivered; Carnaby can take the best and make it better.

The new light and airy outlook front window option in this class leading holiday home is as luxurious as it is ingenious. The open-plan luxury loft apartment styling remains, but the view is enhanced by the lift up remote controlled TV\* and large picture window. Innovative feature lighting and premium materials, wrap around the occupants enhancing the home from home feeling awarded to the Envoy by large comfortable sofas, a full size domestic quality kitchen, premium appliances and comfy beds. The Envoy continues to set the benchmark by which all other holiday homes will be measured.

Rating is based on 40 x 13 - 2 when fitted with optional Ultra Warm Plus - For more information see page 5

Optional washing mad

2019 COLLECTION