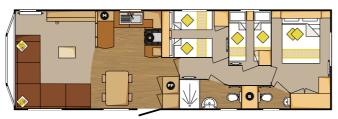

ROSEDALE 36 X 12 - 2 BEDROOM

Bed sizes: Double 1905mm x 1525mm & 2 x Single 1830mm x 685mm

ROSEDALE 39 X 12 - 2 BEDROOM

Bed sizes: Double 1905mm x 1525mm & 2 x Single 1830mm x 685mm

ROSEDALE 39 X 12 - 3 BEDROOM

Bed sizes: Double 1905mm x 1370mm, 2 x Single 1830mm x 685mm & 2 x Single 1830mm x 610mm

KEY

Microwave

Washing

Machine

Dish Washer

Fridge

Freezer