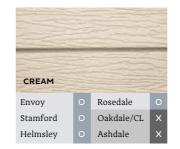

# **CLADDING**

Exterior colours and finishes to suit you and your surroundings. Where options allow, holiday homes can be clad in Aluminium, Embossed Plastic, CanExel or Timber.

| Standard      | S |
|---------------|---|
| Optional      | 0 |
| Not Available | Х |

# **EMBOSSED PLASTIC\***

|                      |   |                        | 3   |
|----------------------|---|------------------------|-----|
|                      |   |                        |     |
|                      |   |                        |     |
| SAND                 |   |                        |     |
| <b>SAND</b><br>Envoy | 0 | Rosedale               | c   |
|                      | 0 | Rosedale<br>Oakdale/CL | \ \ |