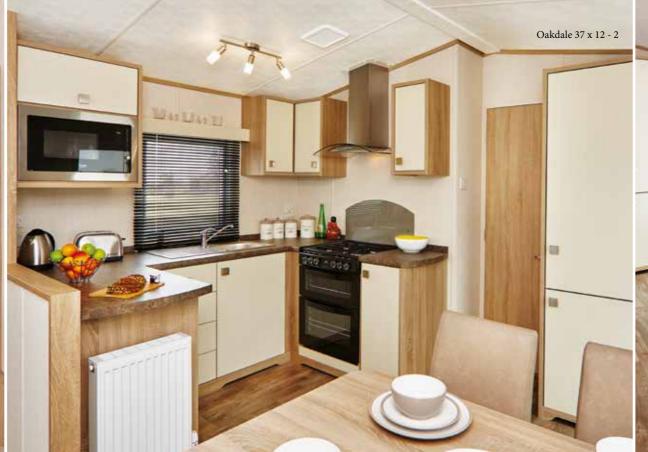

19

Oakdale returns to the range updated and enhanced for 2019 with refreshed fabrics and a truly innovative sofa arrangement. Step inside and you'll be greeted by that unmistakable Oakdale feeling of home, with oak finishes and subtle accent colours giving rise to a quality rarely afforded to holiday homes at this price point.

With modern appliances, aesthetic light fixtures and every element designed to provide maximum comfort, Oakdale is an exemplary choice for families and couples in search of a genuine sanctuary.

Rating is based on 37 x 12 - 2 when fitted with optional Ultra Warm Plus - For more information see page 5