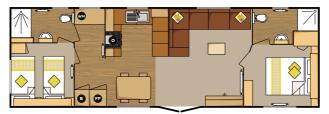

# **OAKDALE**

OAKDALE 32 X 12 - 2 BEDROOM

Bed sizes: Double 1905mm x 1525mm & 2 x Single 1830mm x 685mm

OAKDALE 35 X 12 - 2 BEDROOM

Bed sizes: Double 1905mm x 1525mm & 2 x Single 1830mm x 685mm

# OPTIONAL FRONT DOOR WINDOW ARRANGEMENT

- ·Oakdale 32 x 12 2 Bedroom
- ·Oakdale 35 x 12 2 Bedroom
- ·Oakdale 36 x 12 3 Bedroom
- ·Oakdale 37 x 12 2 Bedroom
- ·Oakdale 38 x 12 3 Bedroom