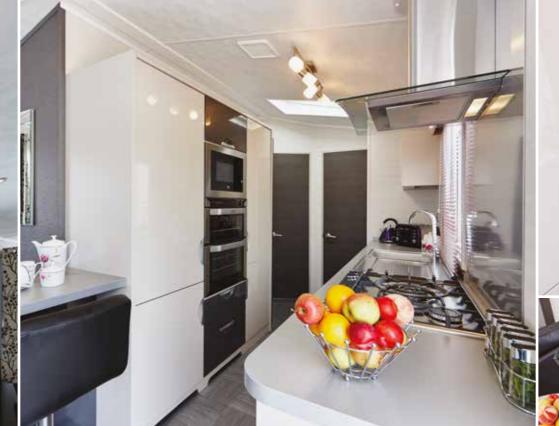

The brand new sculpted seating along with the Inglenook fireplace and mock log burner enhance the already class leading Helmsley Lodge. It has a classic interior that other lodges aspire to imitate. Built and finished to the highest standards throughout, the wrap around kitchen and connecting dining area feature stunning high-gloss surfaces and domestic quality appliances.