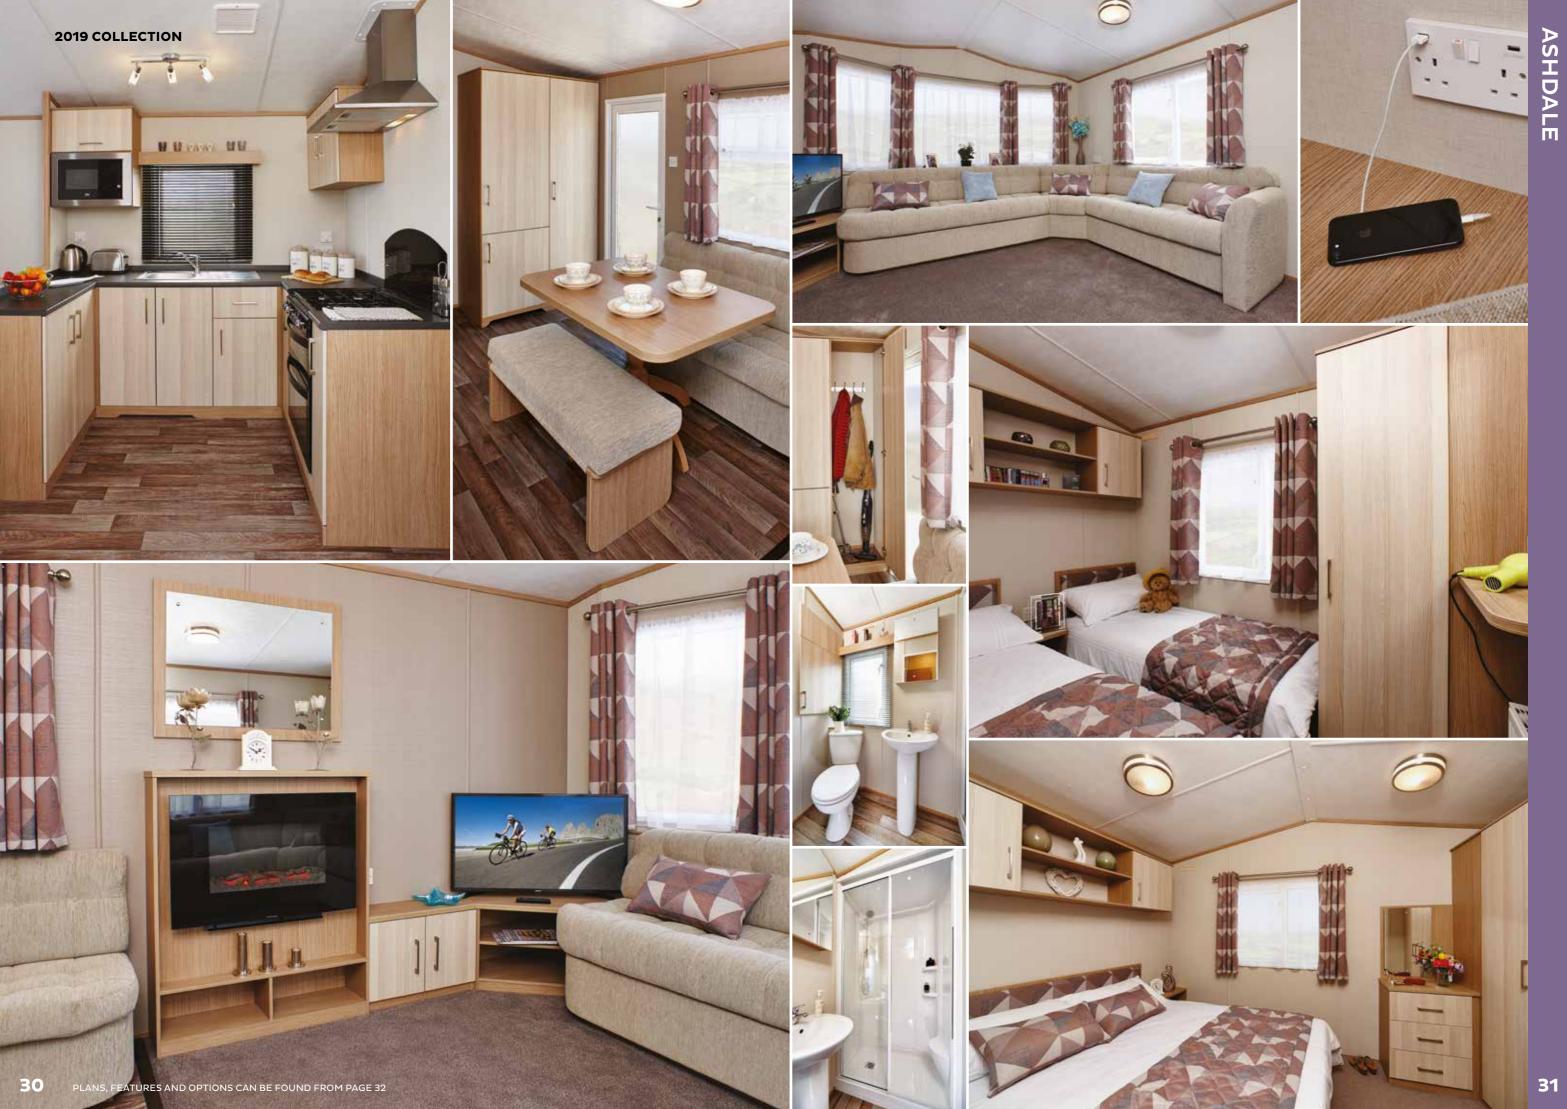

We've created the Ashdale to make holidaying run more smoothly than ever before. Smart and clean design; plenty of sprung seating, huge dining area and lots of natural light. If you are looking for fuss free design with buckets of space to relax and unwind then look no further.

Rating is based on 36 x 12-3 when fitted with optional Ultra Warm Plus - For more information see page 5