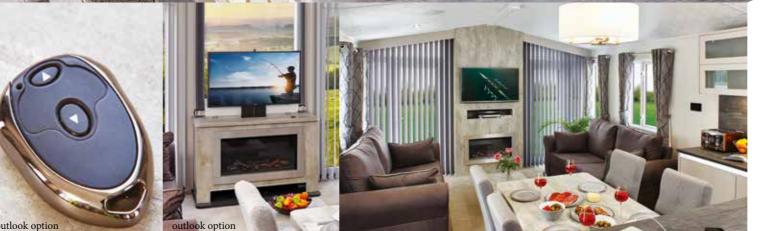

# **ENVOY**

With this evolution of the Envoy a new message has been delivered; Carnaby can take the best and make it better.

The new light and airy outlook front window option in this class leading holiday home is as luxurious as it is ingenious. The open-plan luxury loft apartment styling remains, but the view is enhanced by the lift up remote controlled TV\* and large picture window. Innovative feature lighting and premium materials, wrap around the occupants enhancing the home from home feeling awarded to the Envoy by large comfortable sofas, a full size domestic quality kitchen, premium appliances and comfy beds. The Envoy continues to set the benchmark by which all other holiday homes will be measured.