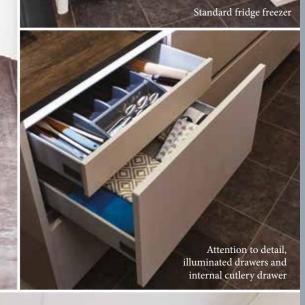

In the living area, full-length windows and homely fabrics are complemented by sumptuous domestic quality seating, creating a warm and welcoming space you won't want to leave. The separate and generously equipped kitchen with feature flooring, under-counter fridge and freezer along with the combination integrated microwave give all the home from home comforts you'd expect at this position of the range.