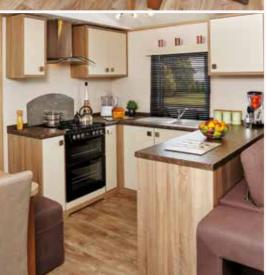

19

Oakdale returns to the range updated and enhanced for 2019 with refreshed fabrics and a truly innovative sofa arrangement. Step inside and you'll be greeted by that unmistakable Oakdale feeling of home, with oak finishes and subtle accent colours giving rise to a quality rarely afforded to holiday homes at this price point.

With modern appliances, aesthetic light fixtures and every element designed to provide maximum comfort, Oakdale is an exemplary choice for families and couples in search of a genuine sanctuary.

Rating is based on 37 x 12 - 2 when fitted with optional Ultra Warm Plus - For more information see page 5