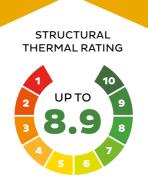

# **AMBIENT COMFORT**

STRUCTURAL THERMAL RATING

Comfort comes in many forms which is why we've invested in the insulation properties of all our holiday homes.

Carnaby's research and development team have focused on the insulation values of the walls, floors, ceilings and windows - improving comfort levels within Holiday Homes fitted with our Ultra Warm or Ultra Warm Plus options.

The NCC Structural Thermal Rating Scheme is designed to give purchasers of caravan holiday homes built to EN 1647 the opportunity to compare the relative thermal efficiency between all manufacturers and their models on a level playing field.

The scheme takes into consideration the insulation qualities of the fabric of the holiday home.

ROOF

**ROOF** 

**INSULATION** 

**HEATING** Wet System Radiators with Thermostatic **Radiator Valves**  WALL **INSULATION** 50mm fibreglass insulation