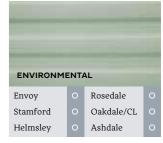

# **CLADDING**

Exterior colours and finishes to suit you and your surroundings. Where options allow, holiday homes can be clad in Aluminium, Embossed Plastic, CanExel or Timber.

| Standard      | S |
|---------------|---|
| Optional      | 0 |
| Not Available | Х |

# **ALUMINIUM\***