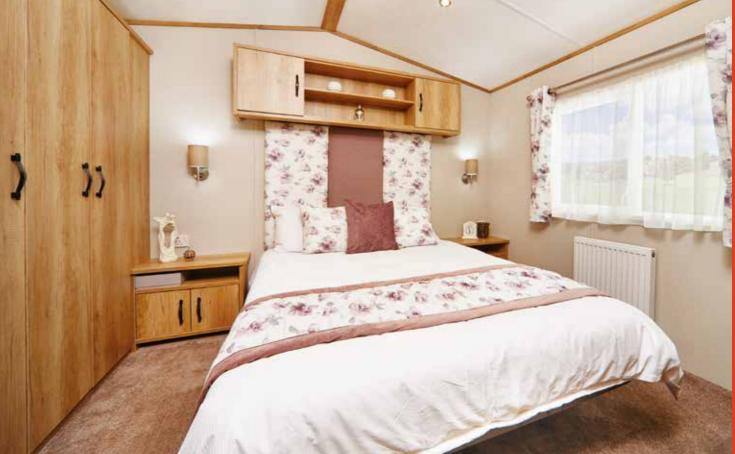

1 UPTO 9 3 8.8 8

Rating is based on 39 x 13 - 2 Bedroom Helmsley Lodge fitted with optional Ultra Warm Plus - For more information see page 5

New for 2019. Designed to evoke a traditional country cottage, this sophisticated and elegant Holiday Home creates a contemporary, yet cosy living space. With it's intelligent use of space and the clear division of living areas Rosedale makes a superior choice for the discerning buyer.

In the living area, full-length windows and homely fabrics are complemented by sumptuous domestic quality seating, creating a warm and welcoming space you won't want to leave. The separate and generously equipped kitchen with feature flooring, under-counter fridge and freezer along with the combination integrated microwave give all the home from home comforts you'd expect at this position of the range.

Step inside the bedrooms and you'll find practical storage, sumptuous styling and our very own supremely comfortable mattresses.

PLANS, FEATURES AND OPTIONS CAN BE FOUND FROM PAGE 32

Rating is based on 39 x 12 - 2 when fitted with optional Ultra Warm Plus - For more information see page 5