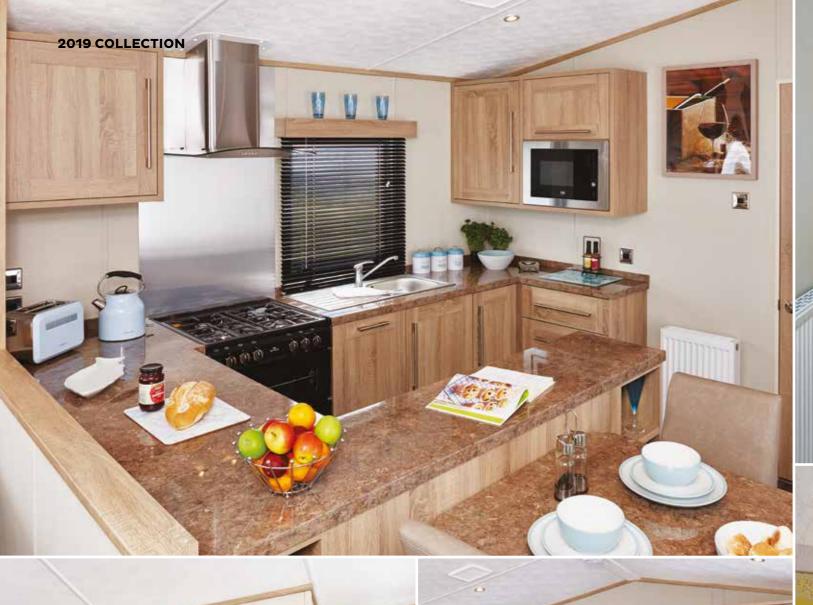

# **ENVOY**

With this evolution of the Envoy a new message has been delivered; Carnaby can take the best and make it better.

The new light and airy outlook front window option in this class leading holiday home is as luxurious as it is ingenious. The open-plan luxury loft apartment styling remains, but the view is enhanced by the lift up remote controlled TV\* and large picture window. Innovative feature lighting and premium materials, wrap around the occupants enhancing the home from home feeling awarded to the Envoy by large comfortable sofas, a full size domestic quality kitchen, premium appliances and comfy beds. The Envoy continues to set the benchmark by which all other holiday homes will be measured.

Rating is based on 40 x 13 - 2 when fitted with optional Ultra Warm Plus - For more information see page 5

Optional washing mad

2019 COLLECTION