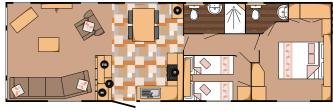

ROSEDALE 36 X 12 - 2 BEDROOM

Bed sizes: Double 1905mm x 1525mm & 2 x Single 1830mm x 685mm

ROSEDALE 39 X 12 - 2 BEDROOM

Bed sizes: Double 1905mm x 1525mm & 2 x Single 1830mm x 685mm

ROSEDALE 39 X 12 - 3 BEDROOM

Bed sizes: Double 1905mm x 1370mm, 2 x Single 1830mm x 685mm & 2 x Single 1830mm x 610mm

KEY

Microwave

Washing

Machine

Dish Washer

Fridge

Freezer