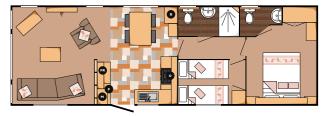

# **ROSEDALE**

ENVOY 40 X 13 - 2 BEDROOM

Bed sizes: Double 1905mm x 1525mm & 2 x Single 1830mm x 915mm

ENVOY OUTLOOK 40 X 13 - 2 BEDROOM

Bed sizes: Double 1905mm x 1525mm & 2 x Single 1830mm x 915mm

STAMFORD LODGE 39 X 13 - 2 BEDROOM

Bed sizes: Double 1905mm x 1525mm & 2 x Single 1830mm x 685mm

HELMSLEY LODGE 37 X 13 - 2 BEDROOM

Bed sizes: Double 1905mm x 1525mm, 1 x Single 1830mm x 760mm & 1 x Single 1830mm x 915mm

HELMSLEY LODGE 39 X 13 - 2 BEDROOM