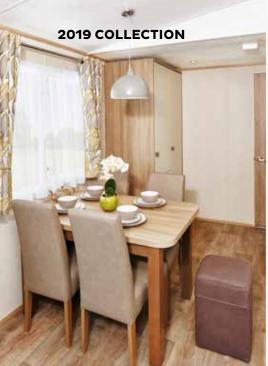

h oak finishes and subtle accent colours giving rise to a quality rarely afforded to holiday homes at this price point.

With modern appliances, aesthetic light fixtures and every element designed to provide maximum comfort, Oakdale is an exemplary choice for families and couples in search of a genuine sanctuary.



Rating is based on 37 x 12 - 2 when fitted with optional Ultra Warm Plus - For more information see page 5

23







# **INNOVATION**

The 2019 Oakdale features an exclusive and innovative sofa which can be configured to your every whim. Find your perfect seating position with pop-up headrests, stowaway occasional / foot stools and make space for the whole family to relax with the innovative daybed. Our modular seating also incorporates the free-moving chair.



























# OAKDALE CENTRE LOUNGE

Enjoy all of the best parts of the Oakdale, configured into a unique centre lounge layout.



Rating is based on 37 x 12 - 2 when fitted with optional Ultra Warm Plus - For more information see page 5







We've created the Ashdale to make holidaying run more smoothly than ever before. Smart and clean design; plenty of sprung seating, huge dining area and lots of natural light. If you are looking for fuss free design with buckets of space to relax and unwind then look no further.



Rating is based on 36 x 12-3 when fitted with optional Ultra Warm Plus - For more information see page 5





# **ENVOY**

# STAMFORD LODGE

# **HELMSLEY LODGE**

# **ROSEDALE**



ENVOY 40 X 13 - 2 BEDROOM

Bed sizes: Double 1905mm x 1525mm & 2 x Single 1830mm x 915mm



EN