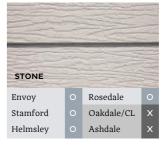

# **CLADDING**

Exterior colours and finishes to suit you and your surroundings. Where options allow, holiday homes can be clad in Aluminium, Embossed Plastic, CanExel or Timber.

| Standard      | S |
|---------------|---|
| Optional      | 0 |
| Not Available | Х |

### **CANEXEL\***

| CLIFFSIDE               | CLIFFSIDE  Envoy O Rosedale Stamford O Oakdale/CL |  |  |
|-------------------------|---------------------------------------------------|--|--|
| SHOW THE REAL PROPERTY. | Envoy O Rosedale                                  |  |  |