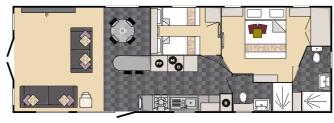

# **ROSEDALE**

ENVOY 40 X 13 - 2 BEDROOM

Bed sizes: Double 1905mm x 1525mm & 2 x Single 1830mm x 915mm

ENVOY OUTLOOK 40 X 13 - 2 BEDROOM

Bed sizes: Double 1905mm x 1525mm & 2 x Single 1830mm x 915mm

STAMFORD LODGE 39 X 13 - 2 BEDROOM

Bed sizes: Double 1905mm x 1525mm & 2 x Single 1830mm x 685mm

HELMSLEY LODGE 37 X 13 - 2 BEDROOM

Bed sizes: Double 1905mm x 1525mm, 1 x Single 1830mm x 760mm & 1 x Single 1830mm x 915mm

HELMSLEY LODGE 39 X 13 - 2 BEDROOM