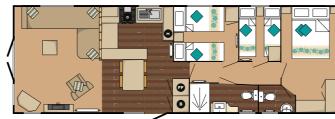

# **OAKDALE**

OAKDALE 32 X 12 - 2 BEDROOM

Bed sizes: Double 1905mm x 1525mm & 2 x Single 1830mm x 685mm

OAKDALE 35 X 12 - 2 BEDROOM

Bed sizes: Double 1905mm x 1525mm & 2 x Single 1830mm x 685mm