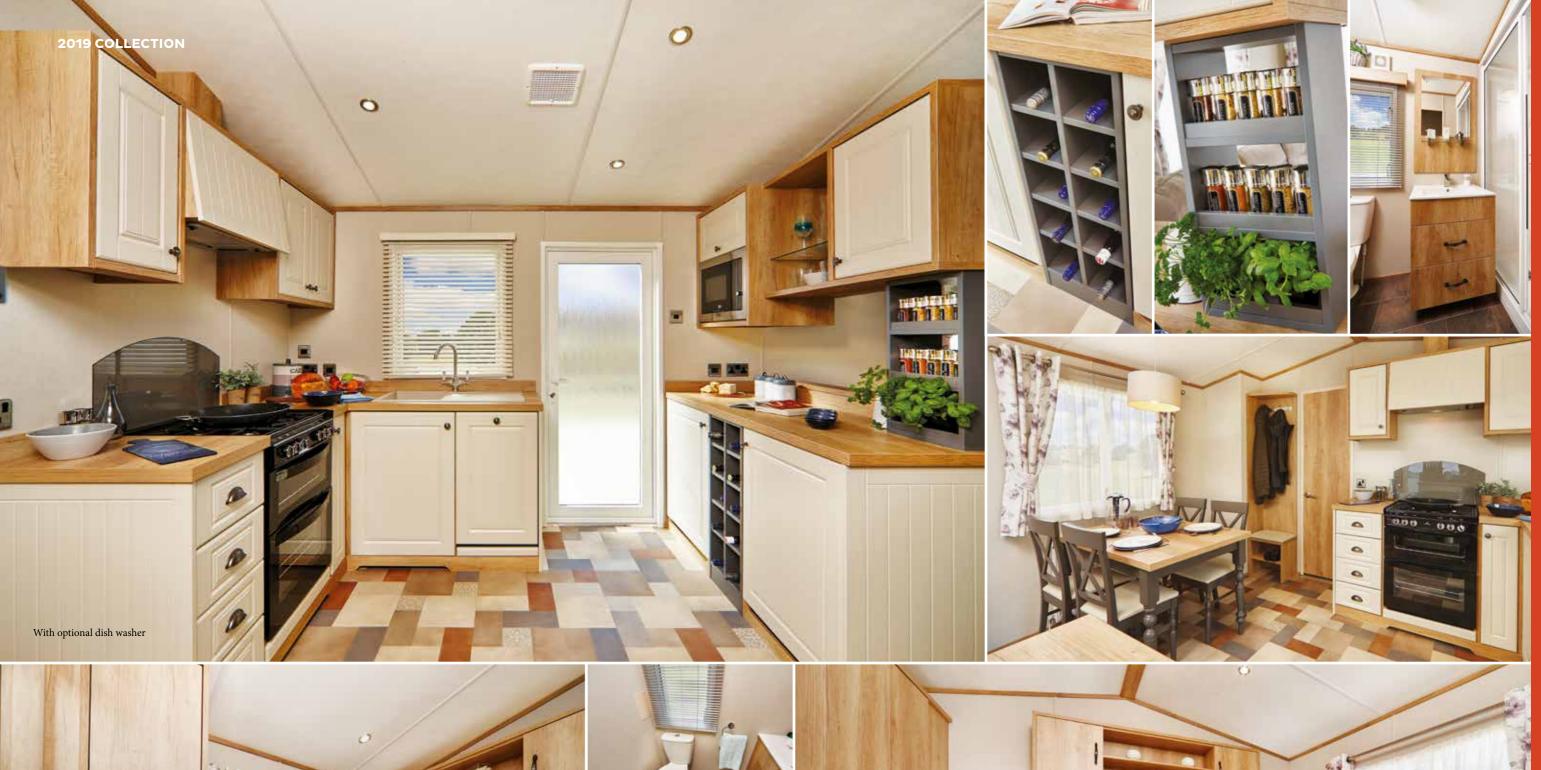

In the living area, full-length windows and homely fabrics are complemented by sumptuous domestic quality seating, creating a warm and welcoming space you won't want to leave. The separate and generously equipped kitchen with feature flooring, under-counter fridge and freezer along with the combination integrated microwave give all the home from home comforts you'd expect at this position of the range.