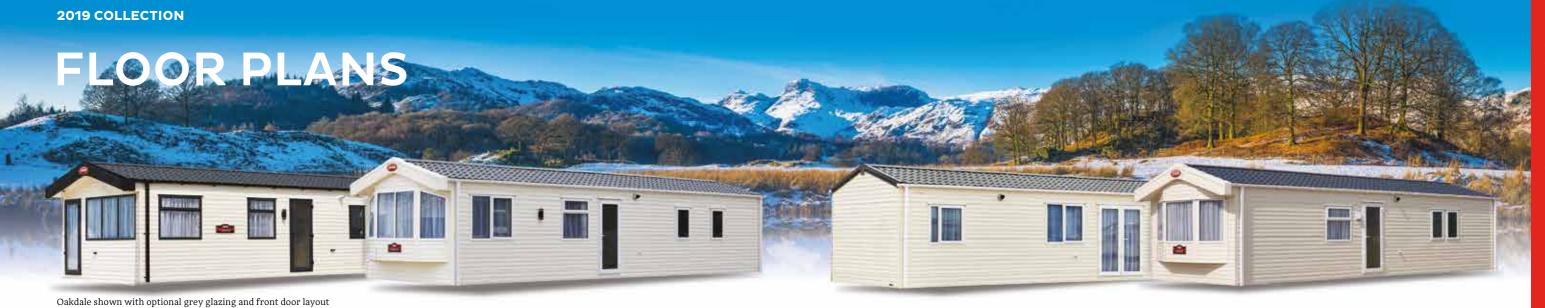

# **ROSEDALE**

ENVOY 40 X 13 - 2 BEDROOM

Bed sizes: Double 1905mm x 1525mm & 2 x Single 1830mm x 915mm

ENVOY OUTLOOK 40 X 13 - 2 BEDROOM

Bed sizes: Double 1905mm x 1525mm & 2 x Single 1830mm x 915mm

STAMFORD LODGE 39 X 13 - 2 BEDROOM

Bed sizes: Double 1905mm x 1525mm & 2 x Single 1830mm x 685mm

HELMSLEY LODGE 37 X 13 - 2 BEDROOM

Bed sizes: Double 1905mm x 1525mm, 1 x Single 1830mm x 760mm & 1 x Single 1830mm x 915mm

HELMSLEY LODGE 39 X 13 - 2 BEDROOM