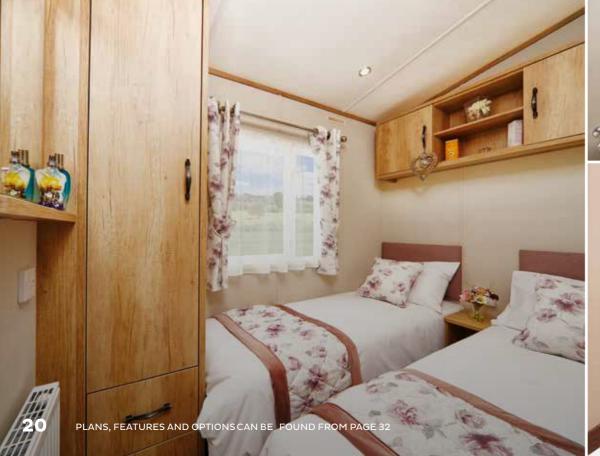

1 UPTO 9 3 8.8 8

Rating is based on 39 x 13 - 2 Bedroom Helmsley Lodge fitted with optional Ultra Warm Plus - For more information see page 5

New for 2019. Designed to evoke a traditional country cottage, this sophisticated and elegant Holiday Home creates a contemporary, yet cosy living space. With it's intelligent use of space and the clear division of living areas Rosedale makes a superior choice for the discerning buyer.

In the living area, full-length windows and homely fabrics are complemented by sumptuous domestic quality seating, creating a warm and welcoming space you won't want to leave. The separate and generously equipped kitchen with feature flooring, under-counter fridge and freezer along with the combination integrated microwave give all the home from home comforts you'd expect at this position of the range.

Step inside the bedrooms and you'll find practical storage, sumptuous styling and our very own supremely comfortable mattresses.

PLANS, FEATURES AND OPTIONS CAN BE FOUND FROM PAGE 32

Rating is based on 39 x 12 - 2 when fitted with optional Ultra Warm Plus - For more information see page 5