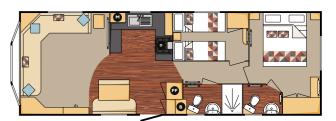

# **OAKDALE**

OAKDALE 32 X 12 - 2 BEDROOM

Bed sizes: Double 1905mm x 1525mm & 2 x Single 1830mm x 685mm

OAKDALE 35 X 12 - 2 BEDROOM

Bed sizes: Double 1905mm x 1525mm & 2 x Single 1830mm x 685mm

# OPTIONAL FRONT DOOR WINDOW ARRANGEMENT

- ·Oakdale 32 x 12 2 Bedroom
- ·Oakdale 35 x 12 2 Bedroom
- ·Oakdale 36 x 12 3 Bedroom
- ·Oakdale 37 x 12 2 Bedroom
- ·Oakdale 38 x 12 3 Bedroom