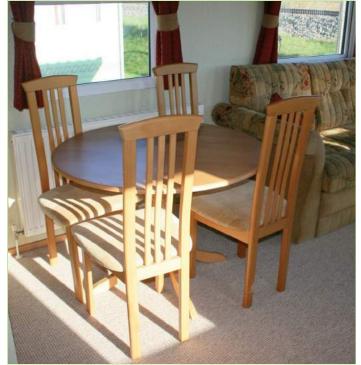

DINING AREA In the corner of the lounge is a round freestanding table with four chairs.