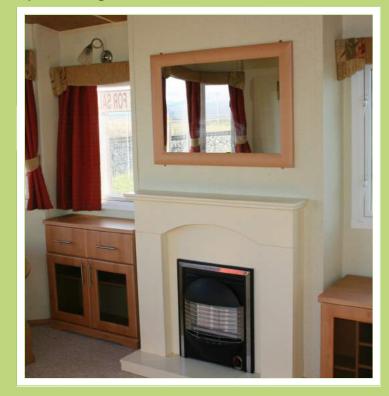

### LIVING AREA

Nicely laid out seating in light brown, with a small pattern upholstery. Underneath the seating there is a double make up bed. There is also a feature fireplace, TV unit and coffee table. The living area has new carpet throughout.