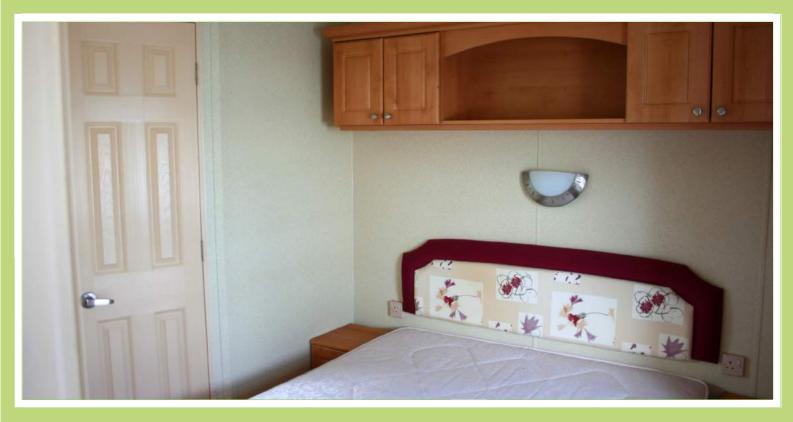

#### MAIN BEDROOM

A very well appointed bedroom with a large 5ft wide bed which lifts up to provide underbed storage. There is a good size wardrobe and chest of drawers to one side, on the other is a dressing table and en-suite toilet.