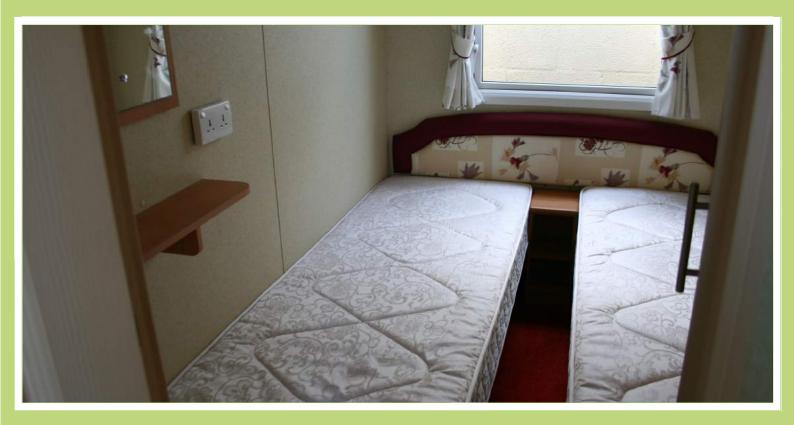

#### **TWIN BEDROOM**

There are two single beds (which can be pushed together to make a double if required). By the door is a small wardrobe and a wall mounted cupboard.

BATHROOM The main bathroom is situated just off the hallway and has a toilet and sink in white china, with a good sized shower with sliding doors.