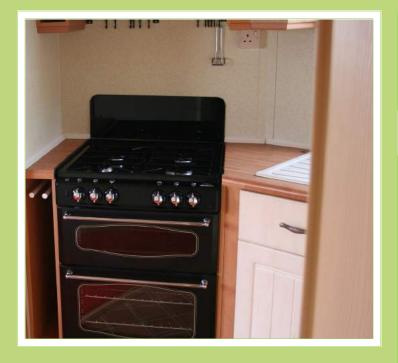

#### **VAN DETAILS**

The ABI Brisbane is in very good condition throughout, and has the benefit of double glazing and central heating, ideal for early and late season.

**KITCHEN** 

Off the lounge is a compact kitchen with cooker and extractor fan, fridge, space for microwave, and cupboards in beechwood effect with cream coloured doors.