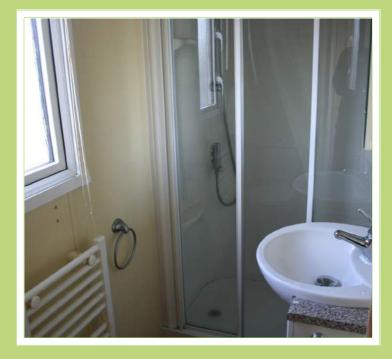

#### **TWIN BEDROOM**

There are two single beds (which can be pushed together to make a double if required). By the door is a small wardrobe and a wall mounted cupboard.

BATHROOM The main bathroom is situated just off the hallway and has a toilet and sink in white china, with a good sized shower with sliding doors.