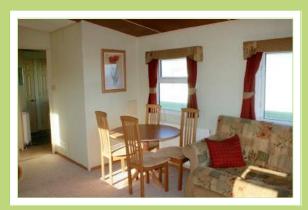

DINING AREA In the corner of the lounge is a round freestanding table with four chairs.