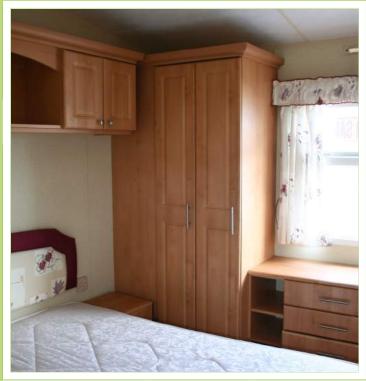

#### MAIN BEDROOM

A very well appointed bedroom with a large 5ft wide bed which lifts up to provide underbed storage. There is a good size wardrobe and chest of drawers to one side, on the other is a dressing table and en-suite toilet.