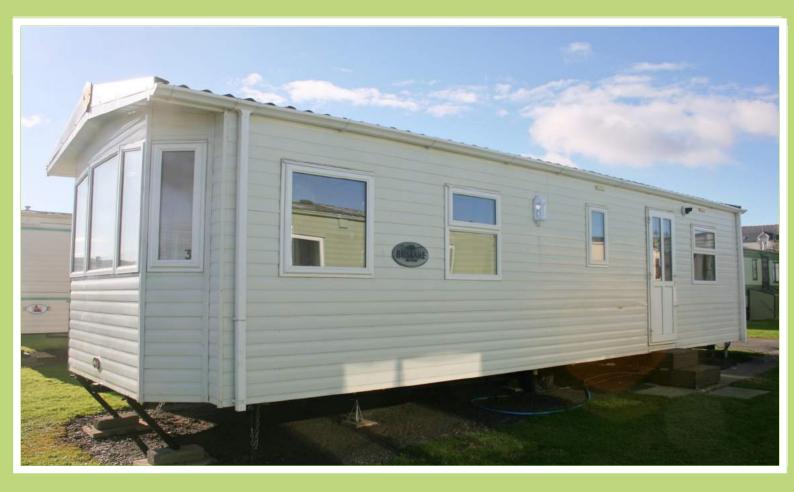

# **ABI Brisbane**

32 x 12ft 2 Bedrooms

SPECIAL FEATURES Double Glazing and Central Heating As New Condition

#### **VAN DETAILS**

The ABI Brisbane is in very good condition throughout, and has the benefit of double glazing and central heating, ideal for early and late season.

**KITCHEN** 

Off the lounge is a compact kitchen with cooker and extractor fan, fridge, space for microwave, and cupboards in beechwood effect with cream coloured doors.