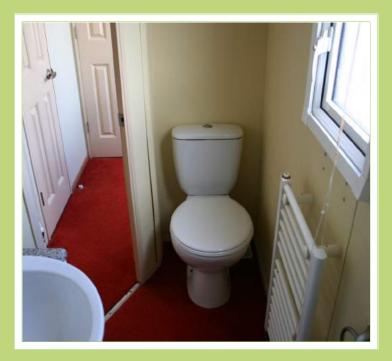

#### MAIN BEDROOM

A very well appointed bedroom with a large 5ft wide bed which lifts up to provide underbed storage. There is a good size wardrobe and chest of drawers to one side, on the other is a dressing table and en-suite toilet.

#### **TWIN BEDROOM**

There are two single beds (which can be pushed together to make a double if required). By the door is a small wardrobe and a wall mounted cupboard.

BATHROOM The main bathroom is situated just off the hallway and has a toilet and sink in white china, with a good sized shower with sliding doors.