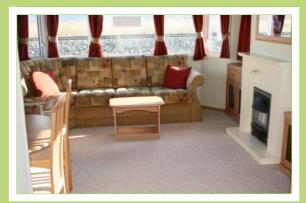

### LIVING AREA

Nicely laid out seating in light brown, with a small pattern upholstery. Underneath the seating there is a double make up bed. There is also a feature fireplace, TV unit and coffee table. The living area has new carpet throughout.

DINING AREA In the corner of the lounge is a round freestanding table with four chairs.