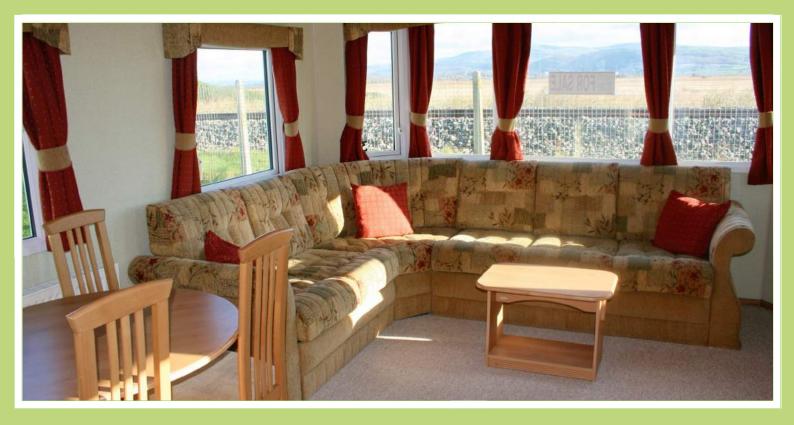

### LIVING AREA

Nicely laid out seating in light brown, with a small pattern upholstery. Underneath the seating there is a double make up bed. There is also a feature fireplace, TV unit and coffee table. The living area has new carpet throughout.

DINING AREA In the corner of the lounge is a round freestanding table with four chairs.