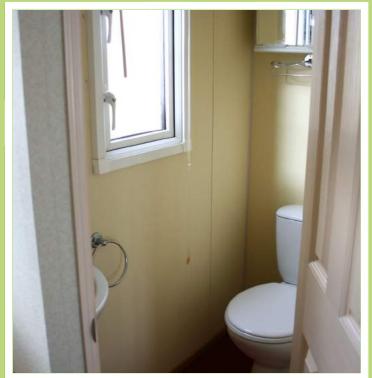

#### MAIN BEDROOM

A very well appointed bedroom with a large 5ft wide bed which lifts up to provide underbed storage. There is a good size wardrobe and chest of drawers to one side, on the other is a dressing table and en-suite toilet.

#### **TWIN BEDROOM**

There are two single beds (which can be pushed together to make a double if required). By the door is a small wardrobe and a wall mounted cupboard.

BATHROOM The main bathroom is situated just off the hallway and has a toilet and sink in white china, with a good sized shower with sliding doors.