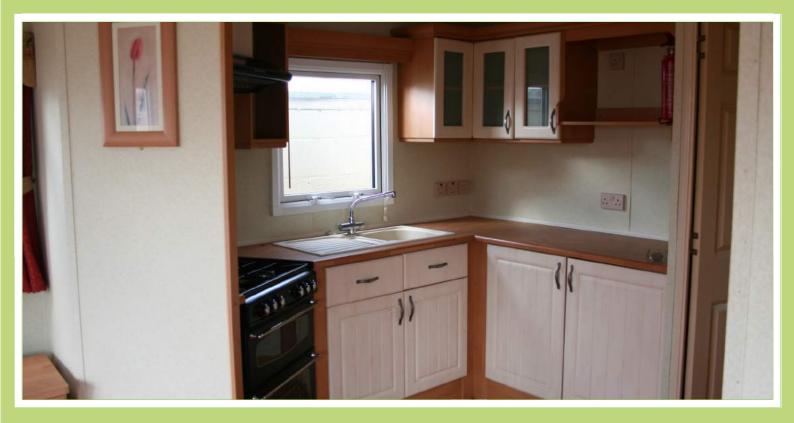

#### **VAN DETAILS**

The ABI Brisbane is in very good condition throughout, and has the benefit of double glazing and central heating, ideal for early and late season.

**KITCHEN** 

Off the lounge is a compact kitchen with cooker and extractor fan, fridge, space for microwave, and cupboards in beechwood effect with cream coloured doors.