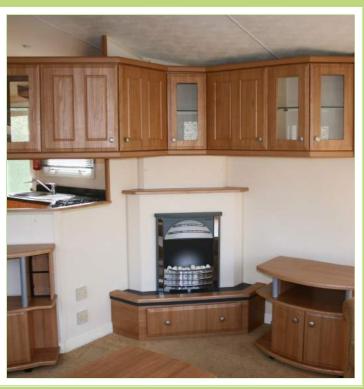

## LIVING AREA

A beautiful lounge with a three seater settee and two armchairs. There is a focal corner fire with plenty of storage units above. The large front windows give this lounge a lovely light, but still cosy feel to it.