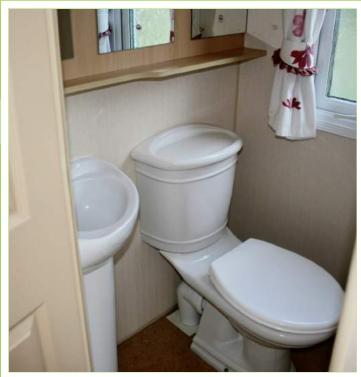

A large double bed with a feature headboard is really impressive. At the foot of the bed is a walk in wardrobe!, and further along an en-suite toilet.

**TWIN BEDROOM** 

A good size twin bedroom with two single beds which can be pushed together to form a double. There are plenty of storage units and a small corner wardrobe.

## **BATHROOM**

As you enter the bathroom there is a shower unit to the right, toilet to the left and a sensibly sized sink with storage underneath, in front of you. All are finished in white