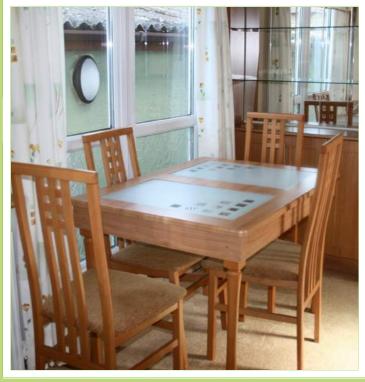

## **DINING AREA**

Opposite the kitchen is a dining table large enough to seat six. There is a floor to ceiling window to the side, and a glass and wood display until on the back wall.

**MAIN BEDROOM** 