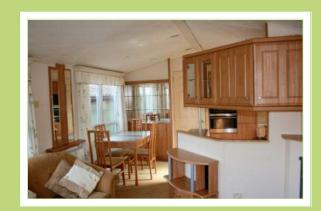

#### **KITCHEN**

As you enter the Winchester you step straight into the kitchen, which is unusual but works really well. There are plenty of units, an eye level grill and oven, integrated fridge and freezer and space for a microwave.

## **DINING AREA**

Opposite the kitchen is a dining table large enough to seat six. There is a floor to ceiling window to the side, and a glass and wood display until on the back wall.

**MAIN BEDROOM** 