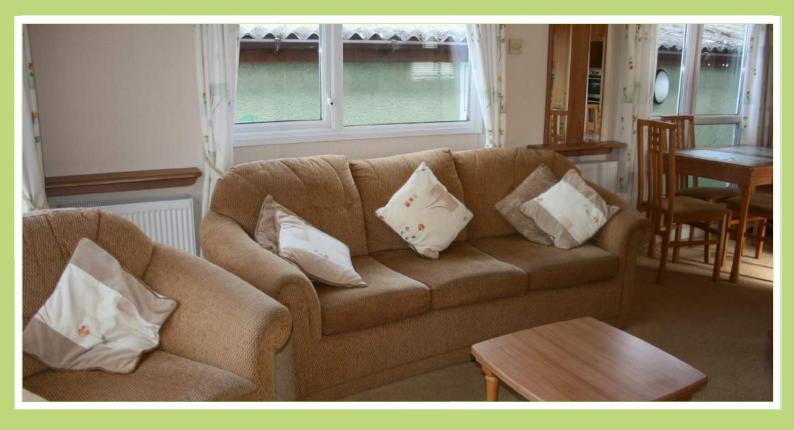

## LIVING AREA

A beautiful lounge with a three seater settee and two armchairs. There is a focal corner fire with plenty of storage units above. The large front windows give this lounge a lovely light, but still cosy feel to it.