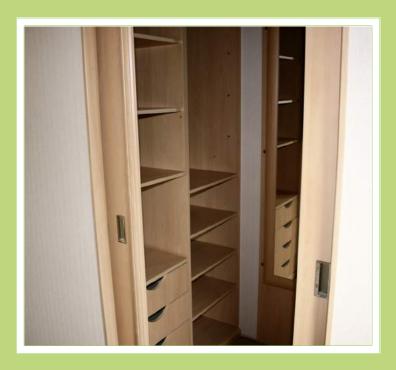

A large double bed with a feature headboard is really impressive. At the foot of the bed is a walk in wardrobe!, and further along an en-suite toilet.

**TWIN BEDROOM** 

A good size twin bedroom with two single beds which can be pushed together to form a double. There are plenty of storage units and a small corner wardrobe.