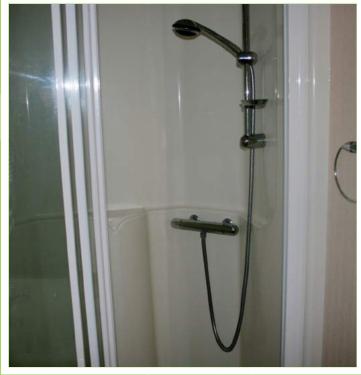

## **BATHROOM**

As you enter the bathroom there is a shower unit to the right, toilet to the left and a sensibly sized sink with storage underneath, in front of you. All are finished in white