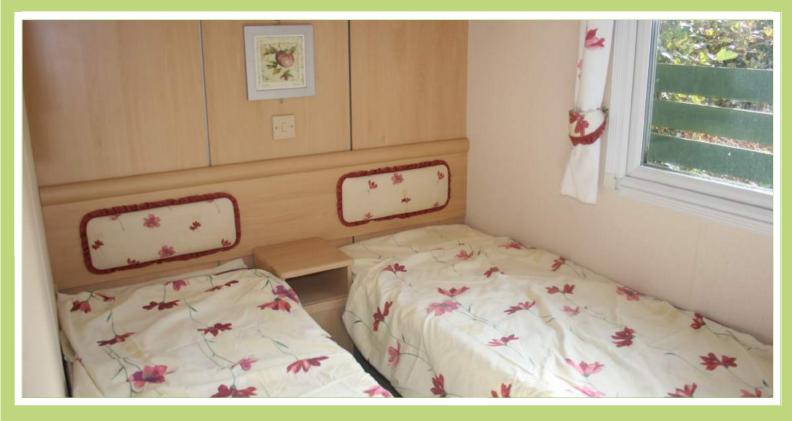

A large double bed with a feature headboard is really impressive. At the foot of the bed is a walk in wardrobe!, and further along an en-suite toilet.

**TWIN BEDROOM** 

A good size twin bedroom with two single beds which can be pushed together to form a double. There are plenty of storage units and a small corner wardrobe.