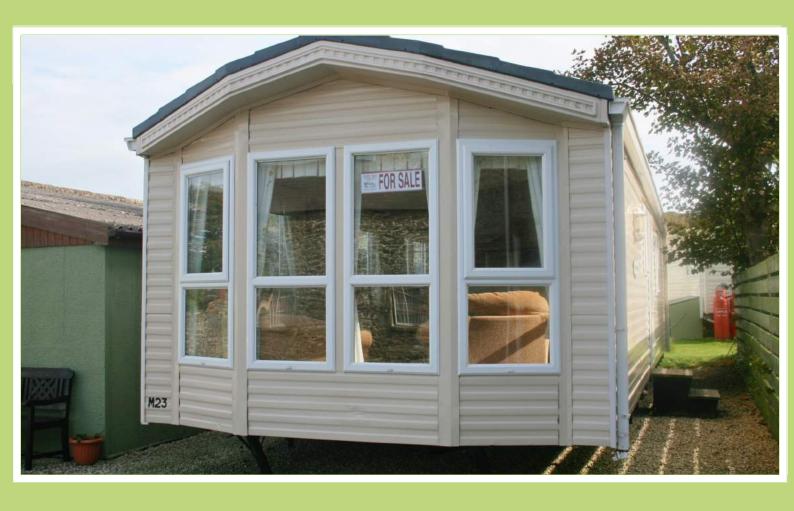

# Willerby Winchester

38 x 12ft 2 Bedrooms

SPECIAL FEATURES
Double Glazing
Central Heating

## **VAN DETAILS**

The Winchester is definitely one of the classics from Willerby, with a superb design and luxurious feel throughout.