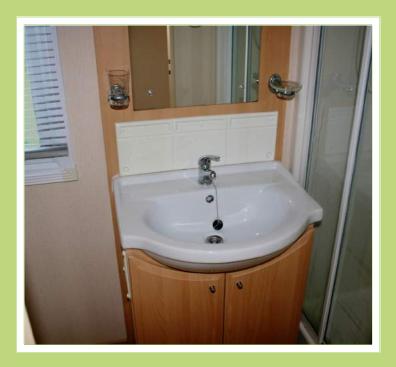

## **BATHROOM**

As you enter the bathroom there is a shower unit to the right, toilet to the left and a sensibly sized sink with storage underneath, in front of you. All are finished in white