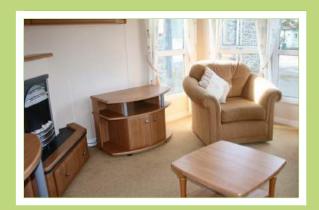

## LIVING AREA

A beautiful lounge with a three seater settee and two armchairs. There is a focal corner fire with plenty of storage units above. The large front windows give this lounge a lovely light, but still cosy feel to it.