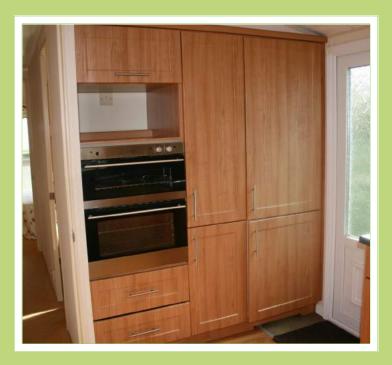

#### **KITCHEN**

As you enter the Winchester you step straight into the kitchen, which is unusual but works really well. There are plenty of units, an eye level grill and oven, integrated fridge and freezer and space for a microwave.