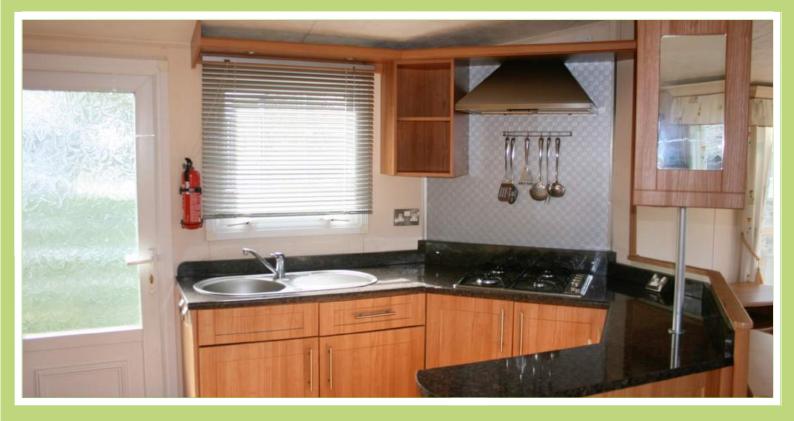

#### **KITCHEN**

As you enter the Winchester you step straight into the kitchen, which is unusual but works really well. There are plenty of units, an eye level grill and oven, integrated fridge and freezer and space for a microwave.